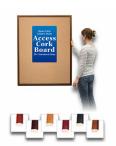

## 24 x 60 Access Cork Boardâ,,¢ Open Face Wood 353 Framed Bulletin Board

### Product Details

- Access Cork Boardsâ,,¢

- 24" x 60" Wooden Message Display Board Classic #353 Wood Frame Wooden Picture Frame Style with 3-Step Profile
- Natural Tan Pebble Cork Surface
- Wood Frame Profile: 1 3/8" Wide () Overall Wood Frame Depth: 1 1/8"
- Natural Wood Stained Frame
- 6 Popular Wood Stain Frame Finishes
- Portrait and Landscape Sizes
  24" x 60" is the Outside Frame Dimension
- Ideal as a message board, notice board, announcement board
- Hanging Hardware on the frame back for wall or ceiling mount.
- Optional Fabric Covered Cork Colors
- Optional Pushpins: Clear and Multi-Colored
- 24"x60" Access Cork Boards Open Face Display Frame for INDOOR use