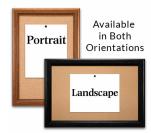

### Product Details

- Access Cork Boardsâ,,¢

- 24" x 60" Wooden Message Display Board Classic #353 Wood Frame Wooden Picture Frame Style with 3-Step Profile
- Natural Tan Pebble Cork Surface
- Wood Frame Profile: 1 3/8" Wide () Overall Wood Frame Depth: 1 1/8"
- Natural Wood Stained Frame
- 6 Popular Wood Stain Frame Finishes
- Portrait and Landscape Sizes
  24" x 60" is the Outside Frame Dimension
- Ideal as a message board, notice board, announcement board
- Hanging Hardware on the frame back for wall or ceiling mount.
- Optional Fabric Covered Cork Colors
- Optional Pushpins: Clear and Multi-Colored
- 24"x60" Access Cork Boards Open Face Display Frame for INDOOR use

## \*CUSTOM SIZES AVAILABLE | CALL US

| Model           | Cork Board (Overall Frame Size) | Viewable Area     | Orientation           | Ships Via |
|-----------------|---------------------------------|-------------------|-----------------------|-----------|
| OFCORKW353-2460 | 24" x 60"                       | 21 1/4" x 57 1/4" | Portrait or Landscape | FedEx     |