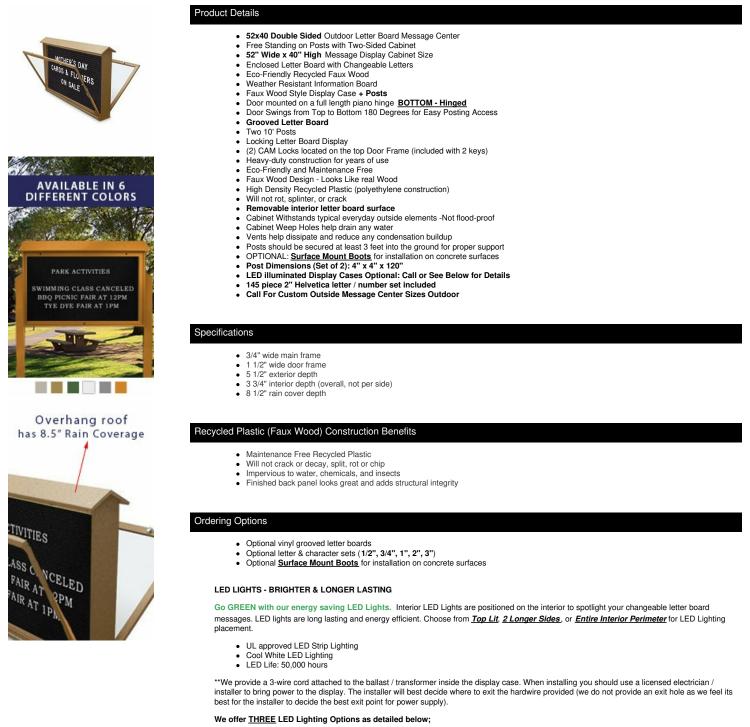

## DOUBLE SIDED Outdoor Message Center Letter Board 52" x 40" with Posts | BOTTOM Hinged