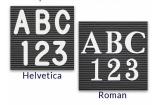

  - Overall Frame Depth: 1 1/8"
    Letterboard with 1/4" grooves allows for easy letter and number insertion
  - 3/4" White Helvetica letters and numbers included (290 Characters)

  - Optional Plastic Letters Sets Sizes in Helvetica and Roman Fonts Ideal for Signs, Messages, Menus, Directories, Other Info + Announcements
  - Hanging Hardware on the frame back for easy wall or ceiling mount.
  - Access Letterboards Open Face 14 x 22 Display for INDOOR use

### Ordering Options

- Frame Orientation: Portrait or Landscape
- Optional letter & character sets (1/2", 3/4", 1", 2", 3")