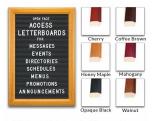

#### Product Details

- Access Wood 353 Letterboards
  - 14" x 22" Wooden Letterboard and Directory

  - Letter Board with Changeable Letters Open Face Wood Framed Letter Board
  - **BLACK Letter Board**

  - Wood Frame Profile: 1 3/8" Wide ()
    Durable Black Vinyl Covered Letter Board
  - Wooden Picture Frame Style with Flat Profile
  - #353 Wood Frame Profile (1 3/8" Wide) borders the vinyl letter board
  - Natural Wood Stained Frame
  - 6 Popular Wood Frame Finishes
  - Portrait and Landscape Sizes
  - 14"x22" is the Outside Frame Dimension

## Vinyl or Felt available in More Colors

(Blue, Green, Grey, Burgundy, White)

**CUSTOM LARGER SIZES AVAILABLE | CALL US** 

6 Wood Finishes to Choose From

Variety of Letter Set Options to Choose From

5 Sizes: ½", ¾", 1", 2", & 3"