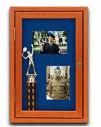

## Value Line Memory Box | 12 x 18 Wall Display Case - 4" Deep

#### Product Details

- SwingCase Value Line Memory Boxes
- Indoor Enclosed Memory Box
- For Senior Living Memory Care Facilities
- 12" x 18" Memory Box Size
- Ideal for Displaying Photos, Letters, Thin Items + objects
- Wooden Frame Memory Display Case
- Sleek, Durable Wood Frame with Mitered Corners
- Wall Mount Memory Box Shadow Box Display Case
- Single Door Display Cabinet
- Hinged Front Door (opens right to left)
- · Bulletin Board with Natural Cork Board
- Lock and Key Closure
- Portrait Display Case
- 12" W x 18" H x 4" is the Outside Memory Boxes Dimension
- Overall Cabinet Exterior Depth: 4"
- Usable Interior Depth: 3 5/8"
- 3 wood frame finishes: Walnut, Light Oak, and Cherry
- Optional: 10 Fabric Covered Cork Board Colors
- Optional: 4 Painted Cork Colors
- Break Resistant Acrylic: Ideal for Indoor public environments
- Case must be surface mounted on the wall
- Mount by drilling holes through the inside of the backer board (in each corner). Or purchase our optional mounting kit.
- Optional Wall Mounting Hardware Available
- Wood Framed Memory Box Display Cases for INDOOR USE!
- Call for Custom Memory Box Sizes