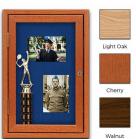

#### Product Details

- SwingCase Value Line Memory Boxes
- Indoor Enclosed Memory Box
- For Senior Living Memory Care Facilities
- 12" x 18" Memory Box Size
- Ideal for Displaying Photos, Letters, Thin Items + objects
- Wooden Frame Memory Display Case
- Sleek, Durable Wood Frame with Mitered Corners
- Wall Mount Memory Box Shadow Box Display Case
- Single Door Display Cabinet
- Hinged Front Door (opens right to left)
- · Bulletin Board with Natural Cork Board
- Lock and Key Closure
- Portrait Display Case
- 12" W x 18" H x 4" is the Outside Memory Boxes Dimension
- Overall Cabinet Exterior Depth: 4"
- Usable Interior Depth: 3 5/8"
- 3 wood frame finishes: Walnut, Light Oak, and Cherry
- Optional: 10 Fabric Covered Cork Board Colors
- Optional: 4 Painted Cork Colors
- Break Resistant Acrylic: Ideal for Indoor public environments
- Case must be surface mounted on the wall
- Mount by drilling holes through the inside of the backer board (in each corner). Or purchase our optional mounting kit.
- Optional Wall Mounting Hardware Available
- Wood Framed Memory Box Display Cases for INDOOR USE!
- Call for Custom Memory Box Sizes

#### Ordering Options

- Painted cork colors (see below)
- Fabric covering over cork
- Mounting brackets to help mount & secure your frame to the wall
- Door Window: Break Resistant or Tempered Glass
  - Break Resistant Acrylic: 1/8" thick, lightweight (Standard)
  - 1/4" Tempered Glass for public environments and locations that require this added safety feature. (Upcharge)
    - If chosen we will use our heavy duty door that will change one of 2 dimensions by 1/2". We will contact you if you do not indicate which dimension you would like adjusted in your order notes.
    - The viewable area can decrease by 1/2" or the overall size can be increased by 1/2".