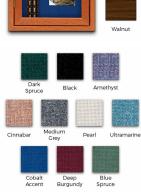

#### Product Details

- SwingCase Value Line Memory Boxes
- Indoor Enclosed Memory Box
- For Senior Living Memory Care Facilities
- 12" x 18" Memory Box Size
- Ideal for Displaying Photos, Letters, Thin Items + objects
- Wooden Frame Memory Display Case
- Sleek, Durable Wood Frame with Mitered Corners
- Wall Mount Memory Box Shadow Box Display Case
- Single Door Display Cabinet
- Hinged Front Door (opens right to left)
- · Bulletin Board with Natural Cork Board
- Lock and Key Closure
- Portrait Display Case
- 12" W x 18" H x 4" is the Outside Memory Boxes Dimension
- Overall Cabinet Exterior Depth: 4"
- Usable Interior Depth: 3 5/8"
- 3 wood frame finishes: Walnut, Light Oak, and Cherry
- Optional: 10 Fabric Covered Cork Board Colors
- Optional: 4 Painted Cork Colors
- Break Resistant Acrylic: Ideal for Indoor public environments
- Case must be surface mounted on the wall
- Mount by drilling holes through the inside of the backer board (in each corner). Or purchase our optional mounting kit.
- Optional Wall Mounting Hardware Available
- Wood Framed Memory Box Display Cases for INDOOR USE!
- Call for Custom Memory Box Sizes

#### Ordering Options

- Painted cork colors (see below)
- Fabric covering over cork
- Mounting brackets to help mount & secure your frame to the wall
- Door Window: Break Resistant or Tempered Glass
  - Break Resistant Acrylic: 1/8" thick, lightweight (Standard)
  - 1/4" Tempered Glass for public environments and locations that require this added safety feature. (Upcharge)
    - If chosen we will use our heavy duty door that will change one of 2 dimensions by 1/2". We will contact you if you do not indicate which dimension you would like adjusted in your order notes.
    - The viewable area can decrease by 1/2" or the overall size can be increased by 1/2".