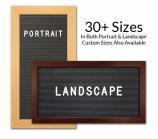

### Product Details

- Access Letterboardâ,,¢
- **Bold Wide Wood Framed Letterboards**
- 30" x 48" Letter Board Size
- Letter Board with Changeable Letters
- Open Face Wood Framed Letter Board
- **BLACK Letter Board**
- Durable Black Vinyl Covered Letter Board
- Wood Frame Profile: 2 3/4" Wide
- Wooden Picture Frame Style with Contemporary Flat Face Profile
- Wood Frame (2 3/4" Wide) borders the black vinyl letter board
- Natural Wood Stained Frame
- 7 Popular Wood Frame Finishes
- Portrait and Landscape Sizes
- 30" x 48" Size refer to the Outside Frame Dimension
- Overall Frame Depth: 1"
- Letterboard with 1/4" grooves allows for easy letter and number insertion
- 3/4" White Helvetica letters and numbers included (290 Characters)
- Optional Plastic Letter Set Sizes in Helvetica and Roman Fonts
- Black PVC Backer is installed onto the backside of the frame to provide additional support to the letter board
- Ideal for Signs, Messages, Menus, Directories, Other Info + Announcements
- Hanging Hardware on the frame back for easy wall or ceiling mount.
- Access Letterboardâ,,¢ Open Face Display Frame 30x48 for INDOOR use

## Ordering Options

- Frame Orientation: Portrait or Landscape
- Optional letter & character sets (1/2", 3/4", 1", 2", 3")

### Vinyl or Felt available in More Colors

(Blue, Green, Grey, Burgundy, White)

**CUSTOM LARGER SIZES AVAILABLE | CALL US** 

| Model          | Letter Board (Overall Frame Size) | Viewable Size     | Orientation           |
|----------------|-----------------------------------|-------------------|-----------------------|
| OFLETWIDE-3048 | 30" x 48"                         | 24 1/2" x 42 1/2" | Portrait or Landscape |