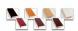

### Vinyl or Felt available in More Colors

(Blue, Green, Grey, Burgundy, White)

**CUSTOM LARGER SIZES AVAILABLE | CALL US** 

| Model          | Letter Board (Overall Frame Size) | Viewable Size     | Orientation           |
|----------------|-----------------------------------|-------------------|-----------------------|
| OFLETWIDE-3048 | 30" x 48"                         | 24 1/2" x 42 1/2" | Portrait or Landscape |