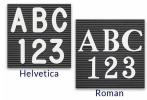

### Product Details

- Access Letterboardâ,,¢
- **Bold Wide Wood Framed Letterboards**
- 30" x 48" Letter Board Size
- Letter Board with Changeable Letters
- Open Face Wood Framed Letter Board
- **BLACK Letter Board**
- Durable Black Vinyl Covered Letter Board
- Wood Frame Profile: 2 3/4" Wide
- Wooden Picture Frame Style with Contemporary Flat Face Profile
- Wood Frame (2 3/4" Wide) borders the black vinyl letter board
- Natural Wood Stained Frame
- 7 Popular Wood Frame Finishes
- Portrait and Landscape Sizes
- 30" x 48" Size refer to the Outside Frame Dimension
- Overall Frame Depth: 1"
- Letterboard with 1/4" grooves allows for easy letter and number insertion
- 3/4" White Helvetica letters and numbers included (290 Characters)
- Optional Plastic Letter Set Sizes in Helvetica and Roman Fonts
- Black PVC Backer is installed onto the backside of the frame to provide additional support to the letter board
- Ideal for Signs, Messages, Menus, Directories, Other Info + Announcements
- Hanging Hardware on the frame back for easy wall or ceiling mount.
- Access Letterboardâ,,¢ Open Face Display Frame 30x48 for INDOOR use

## Ordering Options

- Frame Orientation: Portrait or Landscape
- Optional letter & character sets (1/2", 3/4", 1", 2", 3")