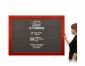

## Access Letterboardâ,,¢ 30x48 Open Face WIDE WOOD Framed Vinyl Black Letter Board

### Product Details

- Access Letterboardâ,,¢
- **Bold Wide Wood Framed Letterboards**
- 30" x 48" Letter Board Size
- Letter Board with Changeable Letters
- Open Face Wood Framed Letter Board
- **BLACK Letter Board**
- Durable Black Vinyl Covered Letter Board
- Wood Frame Profile: 2 3/4" Wide
- Wooden Picture Frame Style with Contemporary Flat Face Profile
- Wood Frame (2 3/4" Wide) borders the black vinyl letter board
- Natural Wood Stained Frame
- 7 Popular Wood Frame Finishes
- Portrait and Landscape Sizes
- 30" x 48" Size refer to the Outside Frame Dimension
- Overall Frame Depth: 1"
- Letterboard with 1/4" grooves allows for easy letter and number insertion
- 3/4" White Helvetica letters and numbers included (290 Characters)
- Optional Plastic Letter Set Sizes in Helvetica and Roman Fonts
- Black PVC Backer is installed onto the backside of the frame to provide additional support to the letter board
- Ideal for Signs, Messages, Menus, Directories, Other Info + Announcements
- Hanging Hardware on the frame back for easy wall or ceiling mount.
- Access Letterboardâ,,¢ Open Face Display Frame 30x48 for INDOOR use