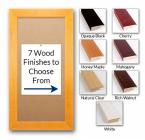

### Product Details

- 22x28 Access Cork Boardâ,,¢
- **Wood Framed Message Display Board**
- Open Face Corkboard

  Bold Wide-Wood Frame
- Wooden Picture Frame Style with Bold, Flat Face Profile
- 2 3/4" Wide Frame Profile
- Natural Tan Pebble Cork Surface
- 7 Popular Natural Wood Stain Frame Finishes
- Wood Frame Profile: 2 3/4" Wide
- Portrait and Landscape Sizes
- 22" x 28" refer to the Outside Frame Dimension
- Overall Frame Depth: 1"
- Ideal as a message board, notice board, announcement board
- Black PVC Backer is installed onto the backside of the frame to provide additional support to the bulletin board
- . Hanging Hardware on the frame back for wall or ceiling mount.
- Optional Fabric Covered Cork Colors
  Optional Pushpins: Clear and Multi-Colored
- Access Bulletin Boards, Open Face Display Frames for INDOOR use