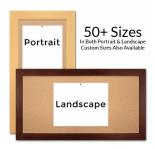

### Product Details

- 22x28 Access Cork Boardâ,,¢
- **Wood Framed Message Display Board**
- Open Face Corkboard

  Bold Wide-Wood Frame
- Wooden Picture Frame Style with Bold, Flat Face Profile
- 2 3/4" Wide Frame Profile
- Natural Tan Pebble Cork Surface
- 7 Popular Natural Wood Stain Frame Finishes
- Wood Frame Profile: 2 3/4" Wide
- Portrait and Landscape Sizes
- 22" x 28" refer to the Outside Frame Dimension
- Overall Frame Depth: 1"
- Ideal as a message board, notice board, announcement board
- Black PVC Backer is installed onto the backside of the frame to provide additional support to the bulletin board
- . Hanging Hardware on the frame back for wall or ceiling mount.
- Optional Fabric Covered Cork Colors
  Optional Pushpins: Clear and Multi-Colored
- Access Bulletin Boards, Open Face Display Frames for INDOOR use

### **Ordering Options**

- Frame Orientation: Portrait or Landscape
- Fabric Covering over Cork bulletin board (see 6 colors below)
- Hard Plastic Push Pins: Clear or Multi-Color pins (100 per box)

#### \*CUSTOM SIZES AVAILABLE | CALL US

| Model           | Cork Board (Overall Frame Size) | Viewable Area     | Orientation           | Ships Via |
|-----------------|---------------------------------|-------------------|-----------------------|-----------|
| OFCORKWIDE-2228 | 22" x 28"                       | 16 1/2" x 22 1/2" | Portrait or Landscape | FedEx     |