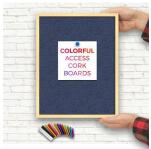

### Access Cork Boardâ,,¢ Open Face 11 x 14 Colorful Metal Framed Bulletin Boards

#### **Product Details**

- **Colorful Framed Access Cork Boards**
- 11" x 17" Cork Board
- Open Face Colorful Metal Framed Cork Board Natural Tan Board
- Metal Frame Profile: 7/16" Wide ()
- Metal Picture Frame Style with Flat Top Face Profile
- Sleek Design Aluminum Frame
- 12+ Colorful Metal Frame Finishes
- Portrait and Landscape Sizes
- 11"x14" is the Outside Frame Dimension Overall Frame Depth: 1 5/16"
- Perfect for Business, Office or Home Use
- Optional: Colorful Fabric Covered Cork
- Hanging Hardware on the frame back for easy wall mounting
- Use push pins, tacks or map pins for posting materials
- Call for custom Cork Board Sizes, Frame Styles, Fabrics
- Access Cork Boards Open Face 11 x 14 Display for INDOOR use only