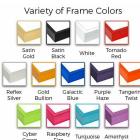

#### **Product Details**

- **Colorful Framed Access Cork Boards**
- 11" x 17" Cork Board
- Open Face Colorful Metal Framed Cork Board Natural Tan Board
- Metal Frame Profile: 7/16" Wide ()
- Metal Picture Frame Style with Flat Top Face Profile
- Sleek Design Aluminum Frame
- 12+ Colorful Metal Frame Finishes
- Portrait and Landscape Sizes
- 11"x14" is the Outside Frame Dimension Overall Frame Depth: 1 5/16"
- Perfect for Business, Office or Home Use
- Optional: Colorful Fabric Covered Cork
- Hanging Hardware on the frame back for easy wall mounting
- Use push pins, tacks or map pins for posting materials
- Call for custom Cork Board Sizes, Frame Styles, Fabrics
- Access Cork Boards Open Face 11 x 14 Display for INDOOR use only

### Ordering Options

- Frame Orientation: Portrait or Landscape
- Fabric Covering over Cork Bulletin Board (see 20+ colors below)
- Hard Plastic Push Pins: Clear or Multi-Color pins (100 per box)

| Model           | Cork Board (Overall Frame Size) | Viewable Area     | Orientation           | Ship Wt. |
|-----------------|---------------------------------|-------------------|-----------------------|----------|
| OFCORKM117-1114 | 11" x 14"                       | 10 1/8" x 13 1/8" | Portrait or Landscape | 2 LBS    |