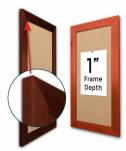

#### Product Details

- 30x72 Access Cork Boardâ,,¢
- **Wood Framed Message Display Board**
- Open Face Corkboard

  Bold Wide-Wood Frame
- Wooden Picture Frame Style with Bold, Flat Face Profile
- 2 3/4" Wide Frame Profile
- Natural Tan Pebble Cork Surface
- 7 Popular Natural Wood Stain Frame Finishes
- Wood Frame Profile: 2 3/4" Wide
- Portrait and Landscape Sizes
- 30" x 72" refer to the Outside Frame Dimension
- Overall Frame Depth: 1"
- Ideal as a message board, notice board, announcement board
- Black PVC Backer is installed onto the backside of the frame to provide additional support to the bulletin board
- . Hanging Hardware on the frame back for wall or ceiling mount.
- Optional Fabric Covered Cork Colors
  Optional Pushpins: Clear and Multi-Colored
- Access Bulletin Boards, Open Face Display Frames for INDOOR use