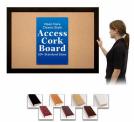

## Access Cork Boardâ,,¢ 30x72 Open Face BOLD WIDE WOOD Framed Cork Bulletin Board

#### Product Details

- 30x72 Access Cork Boardâ,,¢
- **Wood Framed Message Display Board**
- Open Face Corkboard

  Bold Wide-Wood Frame
- Wooden Picture Frame Style with Bold, Flat Face Profile
- 2 3/4" Wide Frame Profile
- Natural Tan Pebble Cork Surface
- 7 Popular Natural Wood Stain Frame Finishes
- Wood Frame Profile: 2 3/4" Wide
- Portrait and Landscape Sizes
- 30" x 72" refer to the Outside Frame Dimension
- Overall Frame Depth: 1"
- Ideal as a message board, notice board, announcement board
- Black PVC Backer is installed onto the backside of the frame to provide additional support to the bulletin board
- . Hanging Hardware on the frame back for wall or ceiling mount.
- Optional Fabric Covered Cork Colors
  Optional Pushpins: Clear and Multi-Colored
- Access Bulletin Boards, Open Face Display Frames for INDOOR use