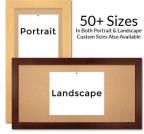

#### Product Details

- 30x72 Access Cork Boardâ,,¢
- **Wood Framed Message Display Board**
- Open Face Corkboard

  Bold Wide-Wood Frame
- Wooden Picture Frame Style with Bold, Flat Face Profile
- 2 3/4" Wide Frame Profile
- Natural Tan Pebble Cork Surface
- 7 Popular Natural Wood Stain Frame Finishes
- Wood Frame Profile: 2 3/4" Wide
- Portrait and Landscape Sizes
- 30" x 72" refer to the Outside Frame Dimension
- Overall Frame Depth: 1"
- Ideal as a message board, notice board, announcement board
- Black PVC Backer is installed onto the backside of the frame to provide additional support to the bulletin board
- . Hanging Hardware on the frame back for wall or ceiling mount.
- Optional Fabric Covered Cork Colors
  Optional Pushpins: Clear and Multi-Colored
- Access Bulletin Boards, Open Face Display Frames for INDOOR use

#### Ordering Options

- Frame Orientation: Portrait or Landscape
- Fabric Covering over Cork bulletin board (see 6 colors below)
- Hard Plastic Push Pins: Clear or Multi-Color pins (100 per box)

### \*CUSTOM SIZES AVAILABLE | CALL US

| Model           | Cork Board (Overall Frame Size) | Viewable Area     | Orientation           | Ships Via |
|-----------------|---------------------------------|-------------------|-----------------------|-----------|
| OFCORKWIDE-3072 | 30" x 72"                       | 24 1/2" x 66 1/2" | Portrait or Landscape | FedEx     |