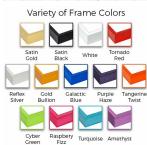

#### Product Details

- **Colorful Framed Access Cork Boards**
- 24" x 60" Cork Board
- Open Face Colorful Metal Framed Cork Board Natural Tan Board
- Metal Frame Profile: 7/16" Wide ()
- Metal Picture Frame Style with Flat Top Face Profile
- Sleek Design Aluminum Frame
- 12+ Colorful Metal Frame Finishes
- Portrait and Landscape Sizes
- 24"x60" is the Outside Frame Dimension Overall Frame Depth: 1 5/16"
- Perfect for Business, Office or Home Use
- Optional: Colorful Fabric Covered Cork
- Hanging Hardware on the frame back for easy wall mounting
- Use push pins, tacks or map pins for posting materials
- Call for custom Cork Board Sizes, Frame Styles, Fabrics
- Access Cork Boards Open Face 24 x 60 Display for INDOOR use only

### Ordering Options

- Frame Orientation: Portrait or Landscape
- Fabric Covering over Cork Bulletin Board (see 20+ colors below)
- Hard Plastic Push Pins: Clear or Multi-Color pins (100 per box)

| Model           | Cork Board (Overall Frame Size) | Viewable Area     | Orientation           | Ship Wt. |
|-----------------|---------------------------------|-------------------|-----------------------|----------|
| OFCORKM117-2460 | 24" x 60"                       | 23 1/8" x 47 1/8" | Portrait or Landscape | 8 LBS    |