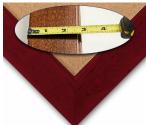

### **Product Details**

- 48x96 Access Cork Boardâ,,¢
- Wood Framed Message Display Board
- Open Face Corkboard
- **Bold Wide-Wood Frame**
- Wooden Picture Frame Style with Bold, Flat Face Profile
- 2 3/4" Wide Frame Profile
- Natural Tan Pebble Cork Surface
- 7 Popular Natural Wood Stain Frame Finishes
- Wood Frame Profile: 2 3/4" Wide
- Portrait and Landscape Sizes 48" x 96" refer to the Outside Frame Dimension
- Overall Frame Depth: 1"
- Ideal as a message board, notice board, announcement board
- Black PVC Backer is installed onto the backside of the frame to provide additional support to the bulletin board
- Hanging Hardware on the frame back for wall or ceiling mount.
- Optional Fabric Covered Cork Colors
- Optional Pushpins: Clear and Multi-Colored
- Access Bulletin Boards, Open Face Display Frames for INDOOR use