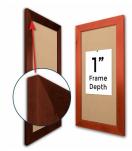

### FOR CURRENT PRICING, VISIT THE ID # LISTED ABOVE

Bold 2¾" Wide Wood Profile

### **Product Details**

- 48x96 Access Cork Boardâ,,¢
- Wood Framed Message Display Board
- Open Face Corkboard
- **Bold Wide-Wood Frame**
- Wooden Picture Frame Style with Bold, Flat Face Profile
- 2 3/4" Wide Frame Profile
- Natural Tan Pebble Cork Surface
- 7 Popular Natural Wood Stain Frame Finishes
- Wood Frame Profile: 2 3/4" Wide
- Portrait and Landscape Sizes 48" x 96" refer to the Outside Frame Dimension
- Overall Frame Depth: 1"
- Ideal as a message board, notice board, announcement board
- Black PVC Backer is installed onto the backside of the frame to provide additional support to the bulletin board
- Hanging Hardware on the frame back for wall or ceiling mount.
- Optional Fabric Covered Cork Colors
- Optional Pushpins: Clear and Multi-Colored
- Access Bulletin Boards, Open Face Display Frames for INDOOR use