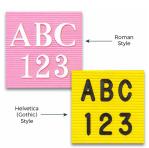

### Product Details

- Felt Letter Board
- Choose Pink Letter Board or Lemon Yellow Letter Board
- Overall Felt Letter Board Size: 8 x 10
- Overall Depth: 1/2"
- Silver aluminum trim (3/4" wide) borders the felt letter board
- Felt letterboard with 1/4" grooves allows for easy letter and number insertion
- 3/4" White Helvetica letters and numbers included (290 Characters)
   Hanging Hardware is riveted onto the back for easy wall or ceiling mount
- 8" x 10" Open Face letter board displays for INDOOR use only
- Optional Black and White Plastic Letter Sets in a Variety of Sizes
- Call to Customize Open Face Framed Letter Boards

## Ordering Options

- · Optional colors for felt letterboard panel
- Optional letter & character sets (1/2", 3/4", 1", 2", 3")

|             | Overall Letter Board Size | Ships Via | Shipping Weight |
|-------------|---------------------------|-----------|-----------------|
| OFLBFYP-810 | 8" x 10"                  | UPS       | 3               |