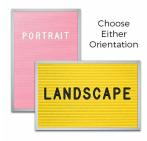

# Open Face Pink Letter Board / Lemon Yellow Felt Letterboard 8x10 Aluminum Frame

### Product Details

- Felt Letter Board
- Choose Pink Letter Board or Lemon Yellow Letter Board
- Overall Felt Letter Board Size: 8 x 10
- Overall Depth: 1/2"
- Silver aluminum trim (3/4" wide) borders the felt letter board
- Felt letterboard with 1/4" grooves allows for easy letter and number insertion
- 3/4" White Helvetica letters and numbers included (290 Characters)
   Hanging Hardware is riveted onto the back for easy wall or ceiling mount
- 8" x 10" Open Face letter board displays for INDOOR use only
- Optional Black and White Plastic Letter Sets in a Variety of Sizes
- Call to Customize Open Face Framed Letter Boards