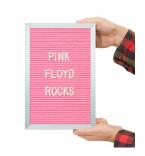

ame

## FOR CURRENT PRICING, VISIT THE ID # LISTED ABOVE

### GOOD MODNING SL PINK FLOYD ROCKS

#### **Product Details**

- Felt Letter Board
- Choose Pink Letter Board or Lemon Yellow Letter Board
- Overall Felt Letter Board Size: 8 x 12
- Overall Depth: 1/2"
- Silver aluminum trim (3/4" wide) borders the felt letter board
- Felt letterboard with 1/4" grooves allows for easy letter and number insertion
- 3/4" White Helvetica letters and numbers included (290 Characters)
  Hanging Hardware is riveted onto the back for easy wall or ceiling mount
- 8" x 12" Open Face letter board displays for INDOOR use only
- Optional Black and White Plastic Letter Sets in a Variety of Sizes
- Call to Customize Open Face Framed Letter Boards





Optional letter & character sets (1/2", 3/4", 1", 2", 3")





| Model       | Overall Letter Board Size | Ships Via | Shipping Weight |
|-------------|---------------------------|-----------|-----------------|
| OFLBFYP-812 | 8" x 12"                  | UPS       | 4               |