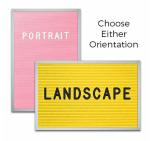

#### Open Face Pink Letter Board / Lemon Yellow Felt Letterboard 8x12 Aluminum Frame

#### **Product Details**

- Felt Letter Board
- Choose Pink Letter Board or Lemon Yellow Letter Board
- Overall Felt Letter Board Size: 8 x 12
- Overall Depth: 1/2"
- Silver aluminum trim (3/4" wide) borders the felt letter board
- Felt letterboard with 1/4" grooves allows for easy letter and number insertion
- 3/4" White Helvetica letters and numbers included (290 Characters)
  Hanging Hardware is riveted onto the back for easy wall or ceiling mount
- 8" x 12" Open Face letter board displays for INDOOR use only
- Optional Black and White Plastic Letter Sets in a Variety of Sizes
- Call to Customize Open Face Framed Letter Boards