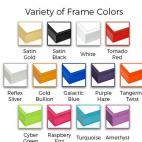

#### Product Details

- **Colorful Framed Access Cork Boards**
- 24" x 30" Cork Board
- Open Face Colorful Metal Framed Cork Board Natural Tan Board
- Metal Frame Profile: 7/16" Wide ()
- Metal Picture Frame Style with Flat Top Face Profile
- Sleek Design Aluminum Frame
- 12+ Colorful Metal Frame Finishes
- Portrait and Landscape Sizes
- 24"x30" is the Outside Frame Dimension Overall Frame Depth: 1 5/16"
- Perfect for Business, Office or Home Use
- Optional: Colorful Fabric Covered Cork
- Hanging Hardware on the frame back for easy wall mounting
- Use push pins, tacks or map pins for posting materials
- Call for custom Cork Board Sizes, Frame Styles, Fabrics
- Access Cork Boards Open Face 24 x 30 Display for INDOOR use only

### Ordering Options

- Frame Orientation: Portrait or Landscape
- Fabric Covering over Cork Bulletin Board (see 20+ colors below)
- Hard Plastic Push Pins: Clear or Multi-Color pins (100 per box)

| Model           | Cork Board (Overall Frame Size) | Viewable Area     | Orientation           | Ship Wt. |
|-----------------|---------------------------------|-------------------|-----------------------|----------|
| OFCORKM117-2430 | 24" x 30"                       | 23 1/8" x 29 1/8" | Portrait or Landscape | 6 LBS    |