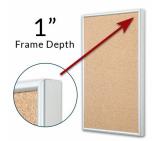

- Aluminum Frame
- 7 Popular Metal Frame Finishes
- Portrait and Landscape Sizes
- 36"x48" is the Outside Frame Dimension
- Overall Frame Depth: 1"
- Applications: Announcement Board, Message Board, Notice Board
- Use Push Pins, Map Pins, or Tacks
- Pin Messages, Menus, Flyers, Photos, Other Info + Announcements
- Optional Fabric Cork Colors | Clear or Multi-Color Pushpins Hanging Hardware on the frame back for easy wall or ceiling mount.
- 36 x 48 Access Cork Board™ Open Face Display for INDOOR use
- Contact Us for Custom Corkboard Displays Metal or Wood Framed