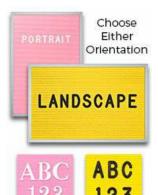

### **Product Details**

- Felt Letter Board
- Choose Pink Letter Board or Lemon Yellow Letter Board
- Overall Felt Letter Board Size: 18 x 36
- Overall Depth: 1/2'
- Silver aluminum trim (3/4" wide) borders the felt letter board
- Felt letterboard with 1/4" grooves allows for easy letter and number insertion
- 3/4" White Helvetica letters and numbers included (290 Characters)
- Hanging Hardware is riveted onto the back for easy wall or ceiling mount
- 18" x 36" Open Face letter board displays for INDOOR use only
- Optional Black and White Plastic Letter Sets in a Variety of Sizes
- Call to Customize Open Face Framed Letter Boards

### Ordering Options

- Optional colors for felt letterboard panel
- Optional letter & character sets (1/2", 3/4", 1", 2", 3")

| Model        | Overall Letter Board Size | Ships Via | Shipping Weight |
|--------------|---------------------------|-----------|-----------------|
| OFLBFYP-1836 | 18" x 36"                 | UPS       | 19              |