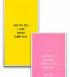

# Open Face Pink Letter Board / Lemon Yellow Felt Letterboard 18x36 Aluminum Frame

### **Product Details**

- Felt Letter Board
- Choose Pink Letter Board or Lemon Yellow Letter Board
- Overall Felt Letter Board Size: 18 x 36
- Overall Depth: 1/2'
- Silver aluminum trim (3/4" wide) borders the felt letter board
- Felt letterboard with 1/4" grooves allows for easy letter and number insertion
- 3/4" White Helvetica letters and numbers included (290 Characters)
- Hanging Hardware is riveted onto the back for easy wall or ceiling mount
- 18" x 36" Open Face letter board displays for INDOOR use only
- Optional Black and White Plastic Letter Sets in a Variety of Sizes
- Call to Customize Open Face Framed Letter Boards