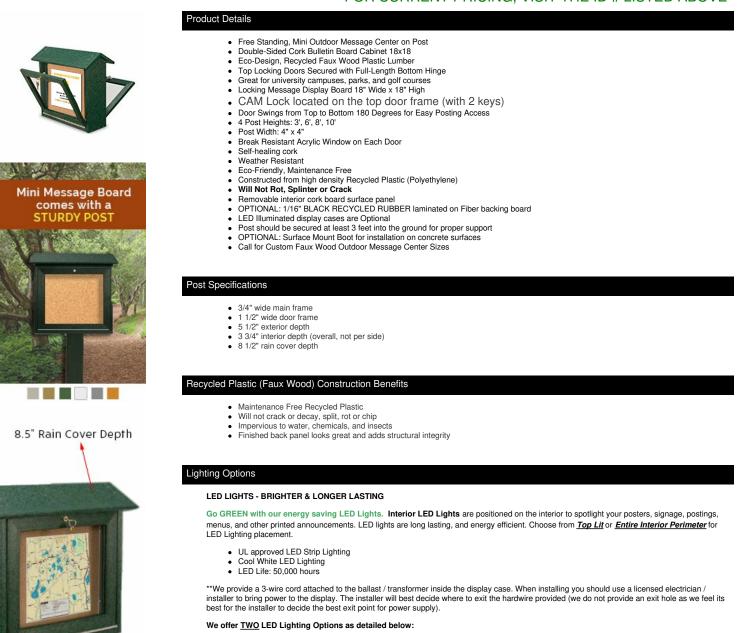

## DOUBLE SIDED "MINI" Message Center Cork Board 18" x 18" with Single Post | BOTTOM Hinged