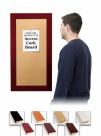

### Access Cork Boardâ,,¢ 16x20 Open Face BOLD WIDE WOOD Framed Cork Bulletin Board

### Product Details

- 16x20 Access Cork Board™
- **Wood Framed Message Display Board**
- Open Face Corkboard Bold Wide-Wood Frame
- Wooden Picture Frame Style with Bold, Flat Face Profile
- 2 3/4" Wide Frame Profile Natural Tan Pebble Cork Surface
- 7 Popular Natural Wood Stain Frame Finishes
- Wood Frame Profile: 2 3/4" Wide
- Portrait and Landscape Sizes
- 16" x 20" refer to the Outside Frame Dimension
- Overall Frame Depth: 1"
- Ideal as a message board, notice board, announcement board
- Black PVC Backer is installed onto the backside of the frame to provide additional support to the bulletin board
- Hanging Hardware on the frame back for wall or ceiling mount.
- Optional Fabric Covered Cork Colors
- Optional Pushpins: Clear and Multi-Colored
- Access Bulletin Boards, Open Face Display Frames for INDOOR use