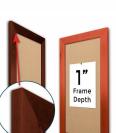

### Product Details

- 16x20 Access Cork Board™
- **Wood Framed Message Display Board**
- Open Face Corkboard Bold Wide-Wood Frame
- Wooden Picture Frame Style with Bold, Flat Face Profile
- 2 3/4" Wide Frame Profile Natural Tan Pebble Cork Surface
- 7 Popular Natural Wood Stain Frame Finishes
- Wood Frame Profile: 2 3/4" Wide
- Portrait and Landscape Sizes
- 16" x 20" refer to the Outside Frame Dimension
- Overall Frame Depth: 1"
- Ideal as a message board, notice board, announcement board
- Black PVC Backer is installed onto the backside of the frame to provide additional support to the bulletin board
- Hanging Hardware on the frame back for wall or ceiling mount.
- Optional Fabric Covered Cork Colors
- Optional Pushpins: Clear and Multi-Colored
- Access Bulletin Boards, Open Face Display Frames for INDOOR use