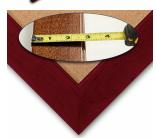

### Product Details

- 16x20 Access Cork Board™
- **Wood Framed Message Display Board**
- Open Face Corkboard Bold Wide-Wood Frame
- Wooden Picture Frame Style with Bold, Flat Face Profile
- 2 3/4" Wide Frame Profile Natural Tan Pebble Cork Surface
- 7 Popular Natural Wood Stain Frame Finishes
- Wood Frame Profile: 2 3/4" Wide
- Portrait and Landscape Sizes
- 16" x 20" refer to the Outside Frame Dimension
- Overall Frame Depth: 1"
- Ideal as a message board, notice board, announcement board
- Black PVC Backer is installed onto the backside of the frame to provide additional support to the bulletin board
- Hanging Hardware on the frame back for wall or ceiling mount.
- Optional Fabric Covered Cork Colors
- Optional Pushpins: Clear and Multi-Colored
- Access Bulletin Boards, Open Face Display Frames for INDOOR use