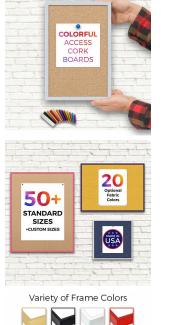

## Access Cork Boardâ,,¢ Open Face 8 x 12 Colorful Metal Framed Bulletin Boards

### FOR CURRENT PRICING, VISIT THE ID # LISTED ABOVE FREE SHIPPING

|        | - 7-  | 1      |          | 1     | T    | 1-1-1     |
|--------|-------|--------|----------|-------|------|-----------|
| ١      | /arie | ty of  | Fram     | ne C  | oloi | 'S        |
|        | atin  | Satin  |          | nite  | Torn |           |
| Reflex | Gol   |        | ialactic | Pu    | ple  | Tangerine |
| Silver | Bulli | on     | Blue     | Ha    | ze   | Twist     |
|        | /ber  | Raspbe | Turq     | uoise | Ame  | thyst     |
| 0      | reen  | Fizz   |          |       |      |           |

#### Colorful Framed Access Cork Boards

- 8" x 12" Cork Board
   Open Face Colorful Metal Framed Cork Boar
- Open Face Colorful Metal Framed Cork Board
  Natural Tan Board
- Metal Frame Profile: 7/16" Wide ()
- Metal Picture Frame Style with Flat Top Face Profile
- Sleek Design Aluminum Frame
- 12+ Colorful Metal Frame Finishes
- Portrait and Landscape Sizes
- 8"x12" is the Outside Frame Dimension
- Overall Frame Depth: 1 5/16"
- Perfect for Business, Office or Home Use
  Optional: Colorful Fabric Covered Cork
- Hanging Hardware on the frame back for easy wall mounting
- Use push pins, tacks or map pins for posting materials
- Call for custom Cork Board Sizes, Frame Styles, Fabrics
- Access Cork Boards Open Face 8 x 12 Display for INDOOR use only

#### Ordering Options

Product Details

- Frame Orientation: Portrait or Landscape
- Fabric Covering over Cork Bulletin Board (see 20+ colors below)
- Hard Plastic Push Pins: Clear or Multi-Color pins (100 per box)