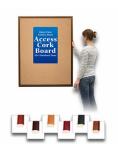

### 30 x 48 Access Cork Boardâ,,¢ Open Face Wood 353 Framed Bulletin Board

### Product Details

- Access Cork Boardsâ,,¢

- 30" x 48" Wooden Message Display Board Classic #353 Wood Frame Wooden Picture Frame Style with 3-Step Profile
- Natural Tan Pebble Cork Surface
- Wood Frame Profile: 1 3/8" Wide () Overall Wood Frame Depth: 1 1/8"
- Natural Wood Stained Frame
- 6 Popular Wood Stain Frame Finishes
- Portrait and Landscape Sizes 30" x 48" is the Outside Frame Dimension
- Ideal as a message board, notice board, announcement board
- Hanging Hardware on the frame back for wall or ceiling mount.
- Optional Fabric Covered Cork Colors
- Optional Pushpins: Clear and Multi-Colored
- 30"x48" Access Cork Boards Open Face Display Frame for INDOOR use