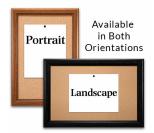

### Product Details

- Access Cork Boardsâ,,¢

- 30" x 48" Wooden Message Display Board Classic #353 Wood Frame Wooden Picture Frame Style with 3-Step Profile
- Natural Tan Pebble Cork Surface
- Wood Frame Profile: 1 3/8" Wide () Overall Wood Frame Depth: 1 1/8"
- Natural Wood Stained Frame
- 6 Popular Wood Stain Frame Finishes
- Portrait and Landscape Sizes 30" x 48" is the Outside Frame Dimension
- Ideal as a message board, notice board, announcement board
- Hanging Hardware on the frame back for wall or ceiling mount.
- Optional Fabric Covered Cork Colors
- Optional Pushpins: Clear and Multi-Colored
- 30"x48" Access Cork Boards Open Face Display Frame for INDOOR use

#### \*CUSTOM SIZES AVAILABLE | CALL US

| Model           | Cork Board (Overall Frame Size) | Viewable Area     | Orientation           | Ships Via |
|-----------------|---------------------------------|-------------------|-----------------------|-----------|
| OFCORKW353-3048 | 30" x 48"                       | 27 1/4" x 45 1/4" | Portrait or Landscape | FedEx     |