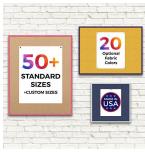

### Product Details

- **Colorful Framed Access Cork Boards**
- 18" x 36" Cork Board
- Open Face Colorful Metal Framed Cork Board Natural Tan Board
- Metal Frame Profile: 7/16" Wide ()
- Metal Picture Frame Style with Flat Top Face Profile
- Sleek Design Aluminum Frame
- 12+ Colorful Metal Frame Finishes
- Portrait and Landscape Sizes
- 18"x36" is the Outside Frame Dimension Overall Frame Depth: 1 5/16"
- Perfect for Business, Office or Home Use
- Optional: Colorful Fabric Covered Cork
- Hanging Hardware on the frame back for easy wall mounting
- Use push pins, tacks or map pins for posting materials
- Call for custom Cork Board Sizes, Frame Styles, Fabrics
- Access Cork Boards Open Face 18 x 36 Display for INDOOR use only

### Ordering Options

- Frame Orientation: Portrait or Landscape
- Fabric Covering over Cork Bulletin Board (see 20+ colors below)
- Hard Plastic Push Pins: Clear or Multi-Color pins (100 per box)

| Model           | Cork Board (Overall Frame Size) | Viewable Area     | Orientation           | Ship Wt. |
|-----------------|---------------------------------|-------------------|-----------------------|----------|
| OFCORKM117-1836 | 18" x 36"                       | 17 1/8" x 35 1/8" | Portrait or Landscape | 5 LBS    |