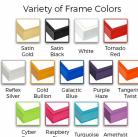

### Product Details

- **Colorful Framed Access Cork Boards**
- 18" x 36" Cork Board
- Open Face Colorful Metal Framed Cork Board Natural Tan Board
- Metal Frame Profile: 7/16" Wide ()
- Metal Picture Frame Style with Flat Top Face Profile
- Sleek Design Aluminum Frame
- 12+ Colorful Metal Frame Finishes
- Portrait and Landscape Sizes
- 18"x36" is the Outside Frame Dimension Overall Frame Depth: 1 5/16"
- Perfect for Business, Office or Home Use
- Optional: Colorful Fabric Covered Cork
- Hanging Hardware on the frame back for easy wall mounting
- Use push pins, tacks or map pins for posting materials
- Call for custom Cork Board Sizes, Frame Styles, Fabrics
- Access Cork Boards Open Face 18 x 36 Display for INDOOR use only