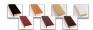

#### Product Details

- 36x72 Access Cork Boardâ,,¢
- **Wood Framed Message Display Board**
- Open Face Corkboard

  Bold Wide-Wood Frame
- Wooden Picture Frame Style with Bold, Flat Face Profile
- 2 3/4" Wide Frame Profile
- Natural Tan Pebble Cork Surface
- 7 Popular Natural Wood Stain Frame Finishes
- Wood Frame Profile: 2 3/4" Wide
- Portrait and Landscape Sizes
- 36" x 72" refer to the Outside Frame Dimension
- Overall Frame Depth: 1"
- Ideal as a message board, notice board, announcement board
- Black PVC Backer is installed onto the backside of the frame to provide additional support to the bulletin board
- . Hanging Hardware on the frame back for wall or ceiling mount.
- Optional Fabric Covered Cork Colors
  Optional Pushpins: Clear and Multi-Colored
- Access Bulletin Boards, Open Face Display Frames for INDOOR use