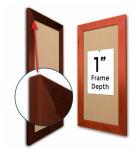

### FREE SHIPPING

Bold 234" Wide Wood Profile

#### Product Details

- 36x72 Access Cork Boardâ,,¢
- **Wood Framed Message Display Board**
- Open Face Corkboard

  Bold Wide-Wood Frame
- Wooden Picture Frame Style with Bold, Flat Face Profile
- 2 3/4" Wide Frame Profile
- Natural Tan Pebble Cork Surface
- 7 Popular Natural Wood Stain Frame Finishes
- Wood Frame Profile: 2 3/4" Wide
- Portrait and Landscape Sizes
- 36" x 72" refer to the Outside Frame Dimension
- Overall Frame Depth: 1"
- Ideal as a message board, notice board, announcement board
- Black PVC Backer is installed onto the backside of the frame to provide additional support to the bulletin board
- . Hanging Hardware on the frame back for wall or ceiling mount.
- Optional Fabric Covered Cork Colors
  Optional Pushpins: Clear and Multi-Colored
- Access Bulletin Boards, Open Face Display Frames for INDOOR use