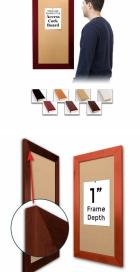

## Access Cork Boardâ,,¢ 20x20 Open Face BOLD WIDE WOOD Framed Cork Bulletin Board

### FOR CURRENT PRICING, VISIT THE ID # LISTED ABOVE **FREE SHIPPING**

- 20x20 Access Cork Board™
- Wood Framed Message Display Board
- Open Face Corkboard Bold Wide-Wood Frame
- Wooden Picture Frame Style with Bold, Flat Face Profile
- 2 3/4" Wide Frame Profile Natural Tan Pebble Cork Surface
- 7 Popular Natural Wood Stain Frame Finishes
- Wood Frame Profile: 2 3/4" Wide
- Square Sizes 20" x 20" refer to the Outside Frame Dimension •
- ٠ Overall Frame Depth: 1" ٠
- Ideal as a message board, notice board, announcement board •
- Black PVC Backer is installed onto the backside of the frame to provide additional support to the bulletin board •
- Hanging Hardware on the frame back for wall or ceiling mount. ٠
  - Optional Fabric Covered Cork Colors
  - Optional Pushpins: Clear and Multi-Colored Access Bulletin Boards, Open Face Display Frames for INDOOR use ٠