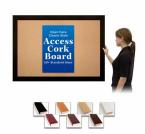

## Access Cork Boardâ,,¢ 30x84 Open Face BOLD WIDE WOOD Framed Cork Bulletin Board

### FREE SHIPPING

Bold 234" Wide Wood Profile

#### Product Details

- 30x84 Access Cork Boardâ,,¢
- **Wood Framed Message Display Board**
- Open Face Corkboard

  Bold Wide-Wood Frame
- Wooden Picture Frame Style with Bold, Flat Face Profile
- 2 3/4" Wide Frame Profile
- Natural Tan Pebble Cork Surface
- 7 Popular Natural Wood Stain Frame Finishes
- Wood Frame Profile: 2 3/4" Wide
- Portrait and Landscape Sizes 30" x 84" refer to the Outside Frame Dimension
- Overall Frame Depth: 1"
- Ideal as a message board, notice board, announcement board
- Black PVC Backer is installed onto the backside of the frame to provide additional support to the bulletin board
- . Hanging Hardware on the frame back for wall or ceiling mount.
- Optional Fabric Covered Cork Colors
- Optional Pushpins: Clear and Multi-Colored
- Access Bulletin Boards, Open Face Display Frames for INDOOR use