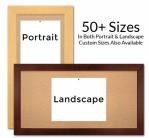

#### Ordering Options

- Frame Orientation: Portrait or Landscape
- Fabric Covering over Cork bulletin board (see 6 colors below)
- Hard Plastic Push Pins: Clear or Multi-Color pins (100 per box)

### \*CUSTOM SIZES AVAILABLE | CALL US

| Model           | Cork Board (Overall Frame Size) | Viewable Area     | Orientation           | Ships Via |
|-----------------|---------------------------------|-------------------|-----------------------|-----------|
| OFCORKWIDE-3084 | 30" x 84"                       | 24 1/2" x 78 1/2" | Portrait or Landscape | FedEx     |