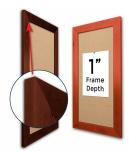

#### Product Details

- 30x60 Access Cork Boardâ,,¢
- **Wood Framed Message Display Board**
- Open Face Corkboard

  Bold Wide-Wood Frame
- Wooden Picture Frame Style with Bold, Flat Face Profile
- 2 3/4" Wide Frame Profile
- Natural Tan Pebble Cork Surface
- 7 Popular Natural Wood Stain Frame Finishes
- Wood Frame Profile: 2 3/4" Wide
- Portrait and Landscape Sizes 30" x 60" refer to the Outside Frame Dimension
- Overall Frame Depth: 1"
- Ideal as a message board, notice board, announcement board
- Black PVC Backer is installed onto the backside of the frame to provide additional support to the bulletin board
- . Hanging Hardware on the frame back for wall or ceiling mount.
- Optional Fabric Covered Cork Colors
  Optional Pushpins: Clear and Multi-Colored
- Access Bulletin Boards, Open Face Display Frames for INDOOR use