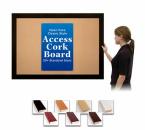

## Access Cork Boardâ,,¢ 30x60 Open Face BOLD WIDE WOOD Framed Cork Bulletin Board

#### Product Details

- 30x60 Access Cork Boardâ,,¢
- **Wood Framed Message Display Board**
- Open Face Corkboard

  Bold Wide-Wood Frame
- Wooden Picture Frame Style with Bold, Flat Face Profile
- 2 3/4" Wide Frame Profile
- Natural Tan Pebble Cork Surface
- 7 Popular Natural Wood Stain Frame Finishes
- Wood Frame Profile: 2 3/4" Wide
- Portrait and Landscape Sizes 30" x 60" refer to the Outside Frame Dimension
- Overall Frame Depth: 1"
- Ideal as a message board, notice board, announcement board
- Black PVC Backer is installed onto the backside of the frame to provide additional support to the bulletin board
- . Hanging Hardware on the frame back for wall or ceiling mount.
- Optional Fabric Covered Cork Colors
  Optional Pushpins: Clear and Multi-Colored
- Access Bulletin Boards, Open Face Display Frames for INDOOR use