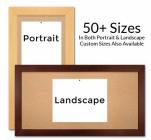

#### Product Details

- 30x60 Access Cork Boardâ,,¢
- **Wood Framed Message Display Board**
- Open Face Corkboard

  Bold Wide-Wood Frame
- Wooden Picture Frame Style with Bold, Flat Face Profile
- 2 3/4" Wide Frame Profile
- Natural Tan Pebble Cork Surface
- 7 Popular Natural Wood Stain Frame Finishes
- Wood Frame Profile: 2 3/4" Wide
- Portrait and Landscape Sizes 30" x 60" refer to the Outside Frame Dimension
- Overall Frame Depth: 1"
- Ideal as a message board, notice board, announcement board
- Black PVC Backer is installed onto the backside of the frame to provide additional support to the bulletin board
- . Hanging Hardware on the frame back for wall or ceiling mount.
- Optional Fabric Covered Cork Colors
  Optional Pushpins: Clear and Multi-Colored
- Access Bulletin Boards, Open Face Display Frames for INDOOR use

#### Ordering Options

- Frame Orientation: Portrait or Landscape
- Fabric Covering over Cork bulletin board (see 6 colors below)
- Hard Plastic Push Pins: Clear or Multi-Color pins (100 per box)

### \*CUSTOM SIZES AVAILABLE | CALL US

| Model           | Cork Board (Overall Frame Size) | Viewable Area     | Orientation           | Ships Via |
|-----------------|---------------------------------|-------------------|-----------------------|-----------|
| OFCORKWIDE-3060 | 30" x 60"                       | 24 1/2" x 54 1/2" | Portrait or Landscape | FedEx     |