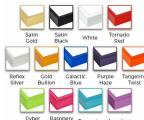

#### Variety of Frame Colors

### **Ordering Options**

- Frame Orientation: Portrait or Landscape
- Fabric Covering over Cork Bulletin Board (see 20+ colors below)
- Hard Plastic Push Pins: Clear or Multi-Color pins (100 per box)

| Model           | Cork Board (Overall Frame Size) | Viewable Area     | Orientation           | Ship Wt. |
|-----------------|---------------------------------|-------------------|-----------------------|----------|
| OFCORKM117-2448 | 24" x 48"                       | 23 1/8" x 47 1/8" | Portrait or Landscape | 8 LBS    |