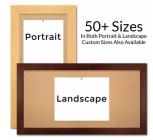

#### **Product Details**

- 24x96 Access Cork Boardâ,,¢
- Wood Framed Message Display Board
- Open Face Corkboard
- **Bold Wide-Wood Frame**
- Wooden Picture Frame Style with Bold, Flat Face Profile
- 2 3/4" Wide Frame Profile
- Natural Tan Pebble Cork Surface
- 7 Popular Natural Wood Stain Frame Finishes
- Wood Frame Profile: 2 3/4" Wide
- Portrait and Landscape Sizes 24" x 96" refer to the Outside Frame Dimension
- Overall Frame Depth: 1"
- Ideal as a message board, notice board, announcement board
- Black PVC Backer is installed onto the backside of the frame to provide additional support to the bulletin board
- Hanging Hardware on the frame back for wall or ceiling mount.
- Optional Fabric Covered Cork Colors
- Optional Pushpins: Clear and Multi-Colored
- Access Bulletin Boards, Open Face Display Frames for INDOOR use

#### **Ordering Options**

- Frame Orientation: Portrait or Landscape
- Fabric Covering over Cork bulletin board (see 6 colors below)
- Hard Plastic Push Pins: Clear or Multi-Color pins (100 per box)

### \*CUSTOM SIZES AVAILABLE | CALL US

| Model           | Cork Board (Overall Frame Size) | Viewable Area     | Orientation           | Ships Via |
|-----------------|---------------------------------|-------------------|-----------------------|-----------|
| OFCORKWIDE-2496 | 24" x 96"                       | 18 1/2" x 90 1/2" | Portrait or Landscape | Freight   |