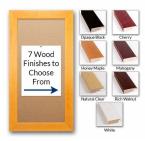

#### **Product Details**

- 24x96 Access Cork Boardâ,,¢
- Wood Framed Message Display Board
- Open Face Corkboard
- **Bold Wide-Wood Frame**
- Wooden Picture Frame Style with Bold, Flat Face Profile
- 2 3/4" Wide Frame Profile
- Natural Tan Pebble Cork Surface
- 7 Popular Natural Wood Stain Frame Finishes
- Wood Frame Profile: 2 3/4" Wide
- Portrait and Landscape Sizes 24" x 96" refer to the Outside Frame Dimension
- Overall Frame Depth: 1"
- Ideal as a message board, notice board, announcement board
- Black PVC Backer is installed onto the backside of the frame to provide additional support to the bulletin board
- Hanging Hardware on the frame back for wall or ceiling mount.
- Optional Fabric Covered Cork Colors
- Optional Pushpins: Clear and Multi-Colored
- Access Bulletin Boards, Open Face Display Frames for INDOOR use