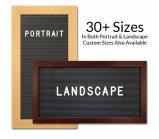

#### Product Details

- Access Letterboardâ,,¢
- **Bold Wide Wood Framed Letterboards**
- 22" x 48" Letter Board Size
- Letter Board with Changeable Letters
- Open Face Wood Framed Letter Board
- BLACK Letter Board
- Durable Black Vinyl Covered Letter Board
- Wood Frame Profile: 2 3/4" Wide
- Wooden Picture Frame Style with Contemporary Flat Face Profile
- Wood Frame (2 3/4" Wide) borders the black vinyl letter board
- Natural Wood Stained Frame
- 7 Popular Wood Frame Finishes
- Portrait and Landscape Sizes
- 22" x 48" Size refer to the Outside Frame Dimension
- Overall Frame Depth: 1"
- Letterboard with 1/4" grooves allows for easy letter and number insertion 3/4" White Helvetica letters and numbers included (290 Characters)
- Optional Plastic Letter Set Sizes in Helvetica and Roman Fonts
- Black PVC Backer is installed onto the backside of the frame to provide additional support to the letter board
- Ideal for Signs, Messages, Menus, Directories, Other Info + Announcements
- Hanging Hardware on the frame back for easy wall or ceiling mount.
- Access Letterboardâ,,¢ Open Face Display Frame 22x48 for INDOOR use

### Ordering Options

- Frame Orientation: Portrait or Landscape
- Optional letter & character sets (1/2", 3/4", 1", 2", 3")

#### Vinyl or Felt available in More Colors

(Blue, Green, Grey, Burgundy, White)

**CUSTOM LARGER SIZES AVAILABLE | CALL US** 

| Model          | Letter Board (Overall Frame Size) | Viewable Size     | Orientation           |
|----------------|-----------------------------------|-------------------|-----------------------|
| OFLETWIDE-2248 | 22" x 48"                         | 16 1/2" x 42 1/2" | Portrait or Landscape |