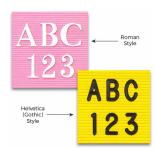

#### Product Details

- Felt Letter Board
- Choose Pink Letter Board or Lemon Yellow Letter Board
- Overall Felt Letter Board Size: 14 x 14
- Overall Depth: 1/2"
- Silver aluminum trim (3/4" wide) borders the felt letter board
- Felt letterboard with 1/4" grooves allows for easy letter and number insertion
- 3/4" White Helvetica letters and numbers included (290 Characters)
- Hanging Hardware is riveted onto the back for easy wall or ceiling mount
- 14" x 14" Open Face letter board displays for INDOOR use only
- Optional Black and White Plastic Lettersets in a Variety of Sizes
- Call to Customize Open Face Framed Letter Boards

#### Ordering Options

- Optional colors for felt letterboard panel
- Optional letter & character sets (1/2", 3/4", 1", 2", 3")

| Model        | Overall Letter Board Size | Ships Via | Shipping Weight |
|--------------|---------------------------|-----------|-----------------|
| OFLBFYP-1620 | 16" x 20"                 | UPS       | 9               |