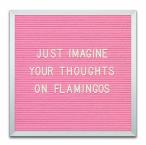

## Open Face Pink Letter Board / Lemon Yellow Felt Letterboard 14x14 Aluminum Frame

#### Product Details

- Felt Letter Board
- Choose Pink Letter Board or Lemon Yellow Letter Board
- Overall Felt Letter Board Size: 14 x 14
- Overall Depth: 1/2"
- Silver aluminum trim (3/4" wide) borders the felt letter board
- Felt letterboard with 1/4" grooves allows for easy letter and number insertion
- 3/4" White Helvetica letters and numbers included (290 Characters)
- Hanging Hardware is riveted onto the back for easy wall or ceiling mount
- 14" x 14" Open Face letter board displays for INDOOR use only
- Optional Black and White Plastic Lettersets in a Variety of Sizes
- Call to Customize Open Face Framed Letter Boards