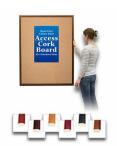

### 24 x 84 Access Cork Boardâ,,¢ Open Face Wood 353 Framed Bulletin Board

### Product Details

- Access Cork Boardsâ,,¢

- 24" x 84" Wooden Message Display Board Classic #353 Wood Frame Wooden Picture Frame Style with 3-Step Profile
- Natural Tan Pebble Cork Surface
- Wood Frame Profile: 1 3/8" Wide () Overall Wood Frame Depth: 1 1/8"
- Natural Wood Stained Frame
- 6 Popular Wood Stain Frame Finishes
- Portrait and Landscape Sizes
  24" x 84" is the Outside Frame Dimension
- Ideal as a message board, notice board, announcement board
- Hanging Hardware on the frame back for wall or ceiling mount.
- Optional Fabric Covered Cork Colors
- Optional Pushpins: Clear and Multi-Colored
- 24"x84" Access Cork Boards Open Face Display Frame for INDOOR use