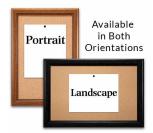

### Product Details

- Access Cork Boardsâ,,¢

- 24" x 84" Wooden Message Display Board Classic #353 Wood Frame Wooden Picture Frame Style with 3-Step Profile
- Natural Tan Pebble Cork Surface
- Wood Frame Profile: 1 3/8" Wide () Overall Wood Frame Depth: 1 1/8"
- Natural Wood Stained Frame
- 6 Popular Wood Stain Frame Finishes
- Portrait and Landscape Sizes
  24" x 84" is the Outside Frame Dimension
- Ideal as a message board, notice board, announcement board
- Hanging Hardware on the frame back for wall or ceiling mount.
- Optional Fabric Covered Cork Colors
- Optional Pushpins: Clear and Multi-Colored
- 24"x84" Access Cork Boards Open Face Display Frame for INDOOR use

### \*CUSTOM SIZES AVAILABLE | CALL US

| Model           | Cork Board (Overall Frame Size) | Viewable Area     | Orientation           | Ships Via |
|-----------------|---------------------------------|-------------------|-----------------------|-----------|
| OFCORKW353-2484 | 24" x 84"                       | 21 1/4" x 81 1/4" | Portrait or Landscape | FedEx     |