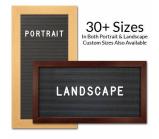

#### **Product Details**

- Access Letterboardâ,,¢
- Bold Wide Wood Framed Letterboards
- 18" x 36" Letter Board Size
- Letter Board with Changeable Letters
- Open Face Wood Framed Letter Board
- BLACK Letter Board
- Durable Black Vinyl Covered Letter Board
- Wood Frame Profile: 2 3/4" Wide
- Wooden Picture Frame Style with Contemporary Flat Face Profile
- Wood Frame (2 3/4" Wide) borders the black vinyl letter board
- Natural Wood Stained Frame
- 7 Popular Wood Frame Finishes
- Portrait and Landscape Sizes
- 18" x 36" Size refer to the Outside Frame Dimension
- Overall Frame Depth: 1"
- Letterboard with 1/4" grooves allows for easy letter and number insertion
- 3/4" White Helvetica letters and numbers included (290 Characters)
- Optional Plastic Letter Set Sizes in Helvetica and Roman Fonts
- Black PVC Backer is installed onto the backside of the frame to provide additional support to the letter board
- Ideal for Signs, Messages, Menus, Directories, Other Info + Announcements
- Hanging Hardware on the frame back for easy wall or ceiling mount.
- Access Letterboardâ,,¢ Open Face Display Frame 18x36 for INDOOR use

### Ordering Options

- Frame Orientation: Portrait or Landscape
- Optional letter & character sets (1/2", 3/4", 1", 2", 3")

#### Vinyl or Felt available in More Colors

(Blue, Green, Grey, Burgundy, White)

**CUSTOM LARGER SIZES AVAILABLE | CALL US** 

| Model          | Letter Board (Overall Frame Size) | Viewable Size     | Orientation           |
|----------------|-----------------------------------|-------------------|-----------------------|
| OFLETWIDE-1836 | 18" x 36"                         | 12 1/2" x 30 1/2" | Portrait or Landscape |