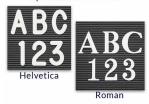

#### **Product Details**

- Access Letterboardâ,,¢
- Bold Wide Wood Framed Letterboards
- 18" x 36" Letter Board Size
- Letter Board with Changeable Letters
- Open Face Wood Framed Letter Board
- BLACK Letter Board
- Durable Black Vinyl Covered Letter Board
- Wood Frame Profile: 2 3/4" Wide
- Wooden Picture Frame Style with Contemporary Flat Face Profile
- Wood Frame (2 3/4" Wide) borders the black vinyl letter board
- Natural Wood Stained Frame
- 7 Popular Wood Frame Finishes
- Portrait and Landscape Sizes
- 18" x 36" Size refer to the Outside Frame Dimension
- Overall Frame Depth: 1"
- Letterboard with 1/4" grooves allows for easy letter and number insertion
- 3/4" White Helvetica letters and numbers included (290 Characters)
- Optional Plastic Letter Set Sizes in Helvetica and Roman Fonts
- Black PVC Backer is installed onto the backside of the frame to provide additional support to the letter board
- Ideal for Signs, Messages, Menus, Directories, Other Info + Announcements
- Hanging Hardware on the frame back for easy wall or ceiling mount.
- Access Letterboardâ,,¢ Open Face Display Frame 18x36 for INDOOR use

### Ordering Options

- Frame Orientation: Portrait or Landscape
- Optional letter & character sets (1/2", 3/4", 1", 2", 3")