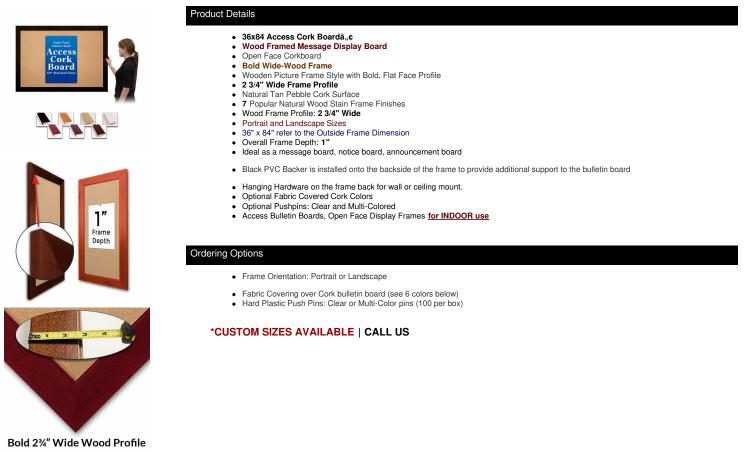

## Access Cork Boardâ,,¢ 36x84 Open Face BOLD WIDE WOOD Framed Cork Bulletin Board

## FOR CURRENT PRICING, VISIT THE ID # LISTED ABOVE

| Model           | Cork Board (Overall Frame Size) | Viewable Area     | Orientation           | Ships Via |
|-----------------|---------------------------------|-------------------|-----------------------|-----------|
| OFCORKWIDE-3684 | 36" x 84"                       | 30 1/2" x 78 1/2" | Portrait or Landscape | Freight   |