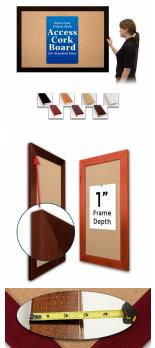

## Access Cork Boardâ,,¢ 30x30 Open Face BOLD WIDE WOOD Framed Cork Bulletin Board

### FOR CURRENT PRICING, VISIT THE ID # LISTED ABOVE **FREE SHIPPING**

- 30x30 Access Cork Boardâ,,¢
- Wood Framed Message Display Board
  - Open Face Corkboard Bold Wide-Wood Frame
  - Wooden Picture Frame Style with Bold, Flat Face Profile
  - 2 3/4" Wide Frame Profile
  - Natural Tan Pebble Cork Surface
  - 7 Popular Natural Wood Stain Frame Finishes
  - Wood Frame Profile: 2 3/4" Wide .
  - Square Sizes 30" x 30" refer to the Outside Frame Dimension ٠
  - Overall Frame Depth: 1" ٠
  - · Ideal as a message board, notice board, announcement board
  - Black PVC Backer is installed onto the backside of the frame to provide additional support to the bulletin board
  - · Hanging Hardware on the frame back for wall or ceiling mount.
  - Optional Fabric Covered Cork Colors Optional Pushpins: Clear and Multi-Colored •
  - ٠
  - Access Bulletin Boards, Open Face Display Frames for INDOOR use

#### \*CUSTOM SIZES AVAILABLE | CALL US

| Ro | d 2¾" V | Vide W  | lood D | rofile |
|----|---------|---------|--------|--------|
| DU | UZ74 V  | viue vv | 100U P | rome   |

| Model           | Cork Board (Overall Frame Size) | Viewable Area     | Orientation | Ships Via |
|-----------------|---------------------------------|-------------------|-------------|-----------|
| OFCORKWIDE-3030 | 30" x 30"                       | 24 1/2" x 24 1/2" | Square      | FedEx     |