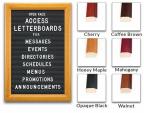

  - Wooden Picture Frame Style with Flat Profile
  - #353 Wood Frame Profile (1 3/8" Wide) borders the vinyl letter board
  - Natural Wood Stained Frame
  - 6 Popular Wood Frame Finishes
  - Portrait and Landscape Sizes
  - 12"x36" is the Outside Frame Dimension

6 Wood Finishes to Choose From

Variety of Letter Set Options to Choose From

5 Sizes: ½", ¾", 1", 2", & 3"

| Model          | Letter Board (Overall Frame Size) | Viewable Area    | Orientation           | Ship Wt. |
|----------------|-----------------------------------|------------------|-----------------------|----------|
| OFLETW353-1236 | 12" x 36"                         | 9 1/4" x 33 1/4" | Portrait or Landscape | 9 LBS    |