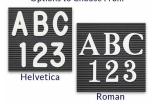

  - Overall Frame Depth: 1 1/8"
    Letterboard with 1/4" grooves allows for easy letter and number insertion
  - 3/4" White Helvetica letters and numbers included (290 Characters)

  - Optional Plastic Letters Sets Sizes in Helvetica and Roman Fonts Ideal for Signs, Messages, Menus, Directories, Other Info + Announcements

### Ordering Options

- Frame Orientation: Portrait or Landscape
- Optional letter & character sets (1/2", 3/4", 1", 2", 3")

Vinyl or Felt available in More Colors (Blue, Green, Grey, Burgundy, White) **CUSTOM LARGER SIZES AVAILABLE | CALL US** 