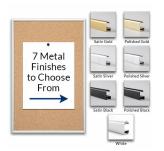

Product Details

- Aluminum Frame •
- 7 Popular Metal Frame Finishes Portrait and Landscape Sizes
- 10"x 12" is the Outside Frame Dimension
- Overall Frame Depth: 1"
- Applications: Announcement Board, Message Board, Notice Board
- Use Push Pins, Map Pins, or Tacks ٠
- Pin Messages, Menus, Flyers, Photos, Other Info + Announcements
- Optional Fabric Cork Colors | Clear or Multi-Color Pushpins
- ٠ Hanging Hardware on the frame back for easy wall or ceiling mount.
- 10 x 12 Access Cork Board<sup>™</sup> Open Face Display for INDOOR use ٠ Call for Custom Corkboard Displays - Metal or Wood Framed •