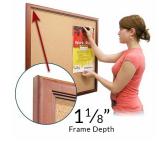

#### **Product Details**

- Access Cork Boardsâ,,¢
- 48" x 96" Wooden Message Display Board Classic #353 Wood Frame
- Wooden Picture Frame Style with 3-Step Profile
- Natural Tan Pebble Cork Surface
- Wood Frame Profile: 1 3/8" Wide ()
- Overall Wood Frame Depth: 1 1/8'
- Natural Wood Stained Frame
- 6 Popular Wood Stain Frame Finishes
- Portrait and Landscape Sizes
  48" x 96" is the Outside Frame Dimension
- Ideal as a message board, notice board, announcement board
- Hanging Hardware on the frame back for wall or ceiling mount.
- Optional Fabric Covered Cork Colors
- Optional Pushpins: Clear and Multi-Colored
- 48"x96" Access Cork Boards Open Face Display Frame for INDOOR use