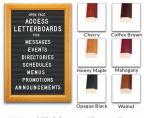

#### Product Details

- - Access Wood 353 Letterboards 12" x 16" Wooden Letterboard and Directory

  - Letter Board with Changeable Letters Open Face Wood Framed Letter Board
  - **BLACK Letter Board**

  - Wood Frame Profile: 1 3/8" Wide ()
    Durable Black Vinyl Covered Letter Board
  - Wooden Picture Frame Style with Flat Profile
  - #353 Wood Frame Profile (1 3/8" Wide) borders the vinyl letter board
  - Natural Wood Stained Frame
  - 6 Popular Wood Frame Finishes
  - Portrait and Landscape Sizes
  - 12"x16" is the Outside Frame Dimension

  - Overall Frame Depth: 1 1/8"
    Letterboard with 1/4" grooves allows for easy letter and number insertion
  - 3/4" White Helvetica letters and numbers included (290 Characters)

  - Optional Plastic Letters Sets Sizes in Helvetica and Roman Fonts Ideal for Signs, Messages, Menus, Directories, Other Info + Announcements
  - Hanging Hardware on the frame back for easy wall or ceiling mount.
  - Access Letterboards Open Face 12 x 16 Display for INDOOR use

## Vinyl or Felt available in More Colors

(Blue, Green, Grey, Burgundy, White)

**CUSTOM LARGER SIZES AVAILABLE | CALL US** 

6 Wood Finishes to Choose From

Variety of Letter Set Options to Choose From

5 Sizes: ½", ¾", 1", 2", & 3"