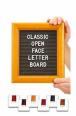

### Open Face 12 x 16 Wood 353 Framed Vinyl Letter Board

FOR CURRENT PRICING, VISIT THE ID # LISTED ABOVE FREE SHIPPING

#### Product Details

- - Access Wood 353 Letterboards 12" x 16" Wooden Letterboard and Directory

  - Letter Board with Changeable Letters Open Face Wood Framed Letter Board
  - **BLACK Letter Board**

  - Wood Frame Profile: 1 3/8" Wide ()
    Durable Black Vinyl Covered Letter Board
  - Wooden Picture Frame Style with Flat Profile
  - #353 Wood Frame Profile (1 3/8" Wide) borders the vinyl letter board
  - Natural Wood Stained Frame
  - 6 Popular Wood Frame Finishes
  - Portrait and Landscape Sizes
  - 12"x16" is the Outside Frame Dimension

  - Overall Frame Depth: 1 1/8"
    Letterboard with 1/4" grooves allows for easy letter and number insertion
  - 3/4" White Helvetica letters and numbers included (290 Characters)

  - Optional Plastic Letters Sets Sizes in Helvetica and Roman Fonts Ideal for Signs, Messages, Menus, Directories, Other Info + Announcements
  - Hanging Hardware on the frame back for easy wall or ceiling mount.
  - Access Letterboards Open Face 12 x 16 Display for INDOOR use