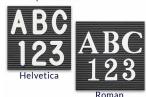

  - Overall Frame Depth: 1 1/8"
    Letterboard with 1/4" grooves allows for easy letter and number insertion
  - 3/4" White Helvetica letters and numbers included (290 Characters)

  - Optional Plastic Letters Sets Sizes in Helvetica and Roman Fonts Ideal for Signs, Messages, Menus, Directories, Other Info + Announcements
  - Hanging Hardware on the frame back for easy wall or ceiling mount.
  - Access Letterboards Open Face 12 x 16 Display for INDOOR use