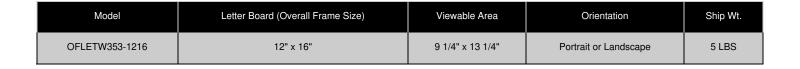

# **Product Sheet**

Item ID # OFLETW353-1216

#### Product Details

- - Access Wood 353 Letterboards 12" x 16" Wooden Letterboard and Directory

  - Letter Board with Changeable Letters Open Face Wood Framed Letter Board
  - **BLACK Letter Board**

  - Wood Frame Profile: 1 3/8" Wide ()
    Durable Black Vinyl Covered Letter Board
  - Wooden Picture Frame Style with Flat Profile
  - #353 Wood Frame Profile (1 3/8" Wide) borders the vinyl letter board
  - Natural Wood Stained Frame
  - 6 Popular Wood Frame Finishes
  - Portrait and Landscape Sizes
  - 12"x16" is the Outside Frame Dimension

#### Ordering Options

- Frame Orientation: Portrait or Landscape
- Optional letter & character sets (1/2", 3/4", 1", 2", 3")