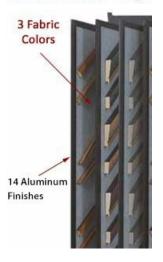

#### **Product Details**

- 5-Panels Wall Mount Moulding Displayer
- Each Side: 15" Wide x 60" High
- Durable Aluminum framework
- Fabric Backing (Choose from 3 Colors)
- 14 Metal Display Finishes Available
- These aluminum hanging displays are for INDOOR USE ONLY

### **Ordering Options**

- 14 Aluminum Finishes
- · 3 Fabric Colors