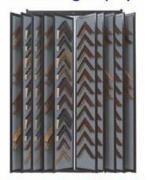

## 5 Panels - Wall Mount Moulding Displayer (15" x 60" Sides)

# 5-Sided Wall Mount Moulding Display

15" Wide x 60" High

#### **Product Details**

- 5-Panels Wall Mount Moulding Displayer
- Each Side: 15" Wide x 60" High
- Durable Aluminum framework
- Fabric Backing (Choose from 3 Colors)
- 14 Metal Display Finishes Available
- These aluminum hanging displays are for INDOOR USE ONLY