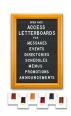

## Open Face 15 x 20 Wood 353 Framed Vinyl Letter Board

#### Product Details

- Access Wood 353 Letterboards
  - 15" x 20" Wooden Letterboard and Directory

  - Letter Board with Changeable Letters Open Face Wood Framed Letter Board
  - **BLACK Letter Board**

  - Wood Frame Profile: 1 3/8" Wide ()
    Durable Black Vinyl Covered Letter Board
  - Wooden Picture Frame Style with Flat Profile
  - #353 Wood Frame Profile (1 3/8" Wide) borders the vinyl letter board
  - Natural Wood Stained Frame
  - 6 Popular Wood Frame Finishes
  - Portrait and Landscape Sizes
  - 15"x20" is the Outside Frame Dimension

  - Overall Frame Depth: 1 1/8"
    Letterboard with 1/4" grooves allows for easy letter and number insertion
  - 3/4" White Helvetica letters and numbers included (290 Characters)

  - Optional Plastic Letters Sets Sizes in Helvetica and Roman Fonts Ideal for Signs, Messages, Menus, Directories, Other Info + Announcements
  - Hanging Hardware on the frame back for easy wall or ceiling mount.
  - Access Letterboards Open Face 15 x 20 Display for INDOOR use