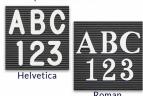

  - Overall Frame Depth: 1 1/8"
    Letterboard with 1/4" grooves allows for easy letter and number insertion
  - 3/4" White Helvetica letters and numbers included (290 Characters)

  - Optional Plastic Letters Sets Sizes in Helvetica and Roman Fonts Ideal for Signs, Messages, Menus, Directories, Other Info + Announcements
  - Hanging Hardware on the frame back for easy wall or ceiling mount.
  - Access Letterboards Open Face 15 x 20 Display for INDOOR use

### Ordering Options

- Frame Orientation: Portrait or Landscape
- Optional letter & character sets (1/2", 3/4", 1", 2", 3")