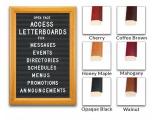

#### Product Details

- Access Wood 353 Letterboards
  - 15" x 20" Wooden Letterboard and Directory

  - Letter Board with Changeable Letters Open Face Wood Framed Letter Board
  - **BLACK Letter Board**

  - Wood Frame Profile: 1 3/8" Wide ()
    Durable Black Vinyl Covered Letter Board
  - Wooden Picture Frame Style with Flat Profile
  - #353 Wood Frame Profile (1 3/8" Wide) borders the vinyl letter board
  - Natural Wood Stained Frame
  - 6 Popular Wood Frame Finishes
  - Portrait and Landscape Sizes
  - 15"x20" is the Outside Frame Dimension

## Vinyl or Felt available in More Colors

(Blue, Green, Grey, Burgundy, White)

**CUSTOM LARGER SIZES AVAILABLE | CALL US** 

6 Wood Finishes to Choose From

Variety of Letter Set Options to Choose From

5 Sizes: ½", ¾", 1", 2", & 3"