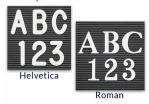

#### Product Details

- Access Letterboardâ,,¢
- **Bold Wide Wood Framed Letterboards**
- 24" x 30" Letter Board Size
- Letter Board with Changeable Letters
- Open Face Wood Framed Letter Board
- BLACK Letter Board
- Durable Black Vinyl Covered Letter Board
- Wood Frame Profile: 2 3/4" Wide
- Wooden Picture Frame Style with Contemporary Flat Face Profile
- Wood Frame (2 3/4" Wide) borders the black vinyl letter board
- Natural Wood Stained Frame
- 7 Popular Wood Frame Finishes
- Portrait and Landscape Sizes
- 24" x 30" Size refer to the Outside Frame Dimension
- Overall Frame Depth: 1"
- Letterboard with 1/4" grooves allows for easy letter and number insertion 3/4" White Helvetica letters and numbers included (290 Characters)
- Optional Plastic Letter Set Sizes in Helvetica and Roman Fonts
- Black PVC Backer is installed onto the backside of the frame to provide additional support to the letter board
- Ideal for Signs, Messages, Menus, Directories, Other Info + Announcements
- Hanging Hardware on the frame back for easy wall or ceiling mount.
- Access Letterboardâ,,¢ Open Face Display Frame 24x30 for INDOOR use