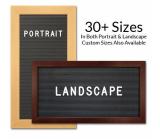

### Ordering Options

- Frame Orientation: Portrait or Landscape
- Optional letter & character sets (1/2", 3/4", 1", 2", 3")

#### Vinyl or Felt available in More Colors

(Blue, Green, Grey, Burgundy, White)

**CUSTOM LARGER SIZES AVAILABLE | CALL US** 

| Model          | Letter Board (Overall Frame Size) | Viewable Size     | Orientation           |
|----------------|-----------------------------------|-------------------|-----------------------|
| OFLETWIDE-2430 | 24" x 30"                         | 18 1/2" x 24 1/2" | Portrait or Landscape |