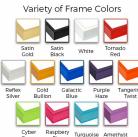

## Product Details

- **Colorful Framed Access Cork Boards**
- 12" x 24" Cork Board
- Open Face Colorful Metal Framed Cork Board Natural Tan Board
- Metal Frame Profile: 7/16" Wide ()
- Metal Picture Frame Style with Flat Top Face Profile
- Sleek Design Aluminum Frame
- 12+ Colorful Metal Frame Finishes
- Portrait and Landscape Sizes
- 12"x24" is the Outside Frame Dimension Overall Frame Depth: 1 5/16"
- Perfect for Business, Office or Home Use
- Optional: Colorful Fabric Covered Cork
- Hanging Hardware on the frame back for easy wall mounting
- Use push pins, tacks or map pins for posting materials
- Call for custom Cork Board Sizes, Frame Styles, Fabrics
- Access Cork Boards Open Face 12 x 24 Display for INDOOR use only

## Ordering Options

- Frame Orientation: Portrait or Landscape
- Fabric Covering over Cork Bulletin Board (see 20+ colors below)
- Hard Plastic Push Pins: Clear or Multi-Color pins (100 per box)

| Model           | Cork Board (Overall Frame Size) | Viewable Area     | Orientation           | Ship Wt. |
|-----------------|---------------------------------|-------------------|-----------------------|----------|
| OFCORKM117-1224 | 12" x 24"                       | 11 1/8" x 23 1/8" | Portrait or Landscape | 3 LBS    |