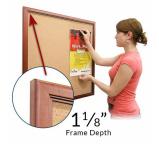

#### Product Details

- Access Cork Boardsâ,,¢

- 24" x 24" Wooden Message Display Board Classic #353 Wood Frame Wooden Picture Frame Style with 3-Step Profile
- Natural Tan Pebble Cork Surface
- Wood Frame Profile: 1 3/8" Wide () Overall Wood Frame Depth: 1 1/8"
- Natural Wood Stained Frame
- 6 Popular Wood Stain Frame Finishes
- Square Sizes
- 24" x 24" is the Outside Frame Dimension
- Ideal as a message board, notice board, announcement board
- Hanging Hardware on the frame back for wall or ceiling mount.
- Optional Fabric Covered Cork Colors
- Optional Pushpins: Clear and Multi-Colored
- 24"x24" Access Cork Boards Open Face Display Frame for INDOOR use