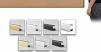

### **Product Details**

- Access Cork Board™
- Classic Style Large 48 x 84 Cork Board
- Wall Mount, Open Face Metal Framed Cork Board
- Natural Tan Cork Bulletin Board
- #15 frame profile borders the message board
- Classic Picture Frame Style with Rounded Profile Top
- Metal Frame Profile: 3/8" Wide
- Aluminum Frame
- 7 Popular Metal Frame Finishes
- Portrait and Landscape Sizes 48"x 84" is the Outside Frame Dimension
- Overall Frame Depth: 1"
- Applications: Announcement Board, Message Board, Notice Board Use Push Pins, Map Pins, or Tacks
- Pin Messages, Menus, Flyers, Photos, Other Info + Announcements
- Optional Fabric Cork Colors | Clear or Multi-Color Pushpins
- Hanging Hardware on the frame back for easy wall or ceiling mount. 48 x 84 Access Cork Board  $^{TM}$  for INDOOR use
- Free Ground Shipping
- Contact Us for Custom Corkboards, Metal or Wood Framed