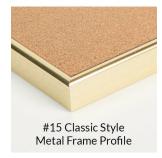

### **Product Details**

- Access Cork Board™
- Classic Style Large 48 x 84 Cork Board
- Wall Mount, Open Face Metal Framed Cork Board
- Natural Tan Cork Bulletin Board
- #15 frame profile borders the message board
- Classic Picture Frame Style with Rounded Profile Top
- Metal Frame Profile: 3/8" Wide
- Aluminum Frame
- 7 Popular Metal Frame Finishes
- Portrait and Landscape Sizes 48"x 84" is the Outside Frame Dimension
- Overall Frame Depth: 1"
- Applications: Announcement Board, Message Board, Notice Board Use Push Pins, Map Pins, or Tacks
- Pin Messages, Menus, Flyers, Photos, Other Info + Announcements
- Optional Fabric Cork Colors | Clear or Multi-Color Pushpins
- Hanging Hardware on the frame back for easy wall or ceiling mount. 48 x 84 Access Cork Board  $^{TM}$  for INDOOR use
- Free Ground Shipping
- Contact Us for Custom Corkboards, Metal or Wood Framed