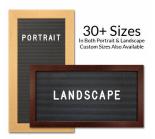

## Ordering Options

- Frame Orientation: Portrait or Landscape
- Optional letter & character sets (1/2", 3/4", 1", 2", 3")