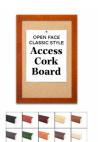

### 12" x 18" Open Face Wood #361 Framed Cork Board

#### Product Details

- Access Cork Boardâ,,¢
- 12" x 18" Cork Bulletin Board
- Wooden Message Display Board Classic #361 Wood Frame
- Wooden Picture Frame Style with Flat Face Profile
- Natural Tan Pebble Cork Surface
- Open Face Wood Framed Bulletin Board Board
- Natural Wood Stained Frame
- Wood Frame Profile: 1 3/16" Wide () 10 Popular Wood Stain Frame Finishes
- Portrait and Landscape Sizes
- All sizes refer to the Outside Frame Dimension
- 12" x 18" is the Outside Frame Dimension
- Overall Frame Depth: 3/4" Ideal as a message board, notice board, announcement board
- Hanging Hardware on the frame back for wall or ceiling mount.
- Optional Fabric Covered Cork Colors
  Optional Pushpins: Clear and Multi-Colored
- 12"x18" Access Bulletin Boards Open Face Display Frame for INDOOR use