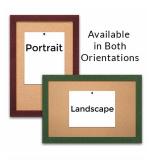

#### Product Details

- Access Cork Boardâ,,¢
- 12" x 18" Cork Bulletin Board
- Wooden Message Display Board Classic #361 Wood Frame
- Wooden Picture Frame Style with Flat Face Profile
- Natural Tan Pebble Cork Surface
- Open Face Wood Framed Bulletin Board Board
- Natural Wood Stained Frame
- Wood Frame Profile: 1 3/16" Wide () 10 Popular Wood Stain Frame Finishes
- Portrait and Landscape Sizes
- All sizes refer to the Outside Frame Dimension
- 12" x 18" is the Outside Frame Dimension
- Overall Frame Depth: 3/4" Ideal as a message board, notice board, announcement board
- Hanging Hardware on the frame back for wall or ceiling mount.
- Optional Fabric Covered Cork Colors
  Optional Pushpins: Clear and Multi-Colored
- 12"x18" Access Bulletin Boards Open Face Display Frame for INDOOR use

#### \*CUSTOM SIZES AVAILABLE | CALL US

| Model           | Cork Board (Overall Frame Size) | Viewable Area    | Orientation           | Ships Via |
|-----------------|---------------------------------|------------------|-----------------------|-----------|
| OFCORKW361-1218 | 12" x 18"                       | 9 5/8" x 15 5/8" | Portrait or Landscape | FedEx     |