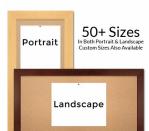

#### Ordering Options

- Frame Orientation: Portrait or Landscape
- Fabric Covering over Cork bulletin board (see 6 colors below)
- Hard Plastic Push Pins: Clear or Multi-Color pins (100 per box)

### \*CUSTOM SIZES AVAILABLE | CALL US

| Model           | Cork Board (Overall Frame Size) | Viewable Area     | Orientation           | Ships Via |
|-----------------|---------------------------------|-------------------|-----------------------|-----------|
| OFCORKWIDE-2484 | 24" x 84"                       | 18 1/2" x 78 1/2" | Portrait or Landscape | FedEx     |