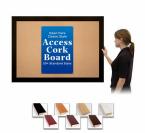

## Access Cork Boardâ,,¢ 24x84 Open Face BOLD WIDE WOOD Framed Cork Bulletin Board

### FREE SHIPPING

Bold 234" Wide Wood Profile

#### Product Details

- 24x84 Access Cork Boardâ,,¢
- **Wood Framed Message Display Board**
- Open Face Corkboard

  Bold Wide-Wood Frame
- Wooden Picture Frame Style with Bold, Flat Face Profile
- 2 3/4" Wide Frame Profile
- Natural Tan Pebble Cork Surface
- 7 Popular Natural Wood Stain Frame Finishes
- Wood Frame Profile: 2 3/4" Wide
- Portrait and Landscape Sizes 24" x 84" refer to the Outside Frame Dimension
- Overall Frame Depth: 1"
- Ideal as a message board, notice board, announcement board
- Black PVC Backer is installed onto the backside of the frame to provide additional support to the bulletin board
- . Hanging Hardware on the frame back for wall or ceiling mount.
- Optional Fabric Covered Cork Colors
- Optional Pushpins: Clear and Multi-Colored
- Access Bulletin Boards, Open Face Display Frames for INDOOR use