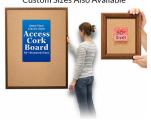

# 50+ Sizes Custom Sizes Also Available

#### \*CUSTOM SIZES AVAILABLE | CALL US

| Model           | Cork Board (Overall Frame Size) | Viewable Area     | Orientation           | Ships Via |
|-----------------|---------------------------------|-------------------|-----------------------|-----------|
| OFCORKW353-4050 | 40" x 50"                       | 37 1/4" x 47 1/4" | Portrait or Landscape | FedEx     |