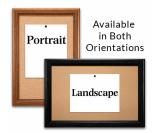

### Product Details

- Access Cork Boardsâ,,¢

- 40" x 50" Wooden Message Display Board Classic #353 Wood Frame Wooden Picture Frame Style with 3-Step Profile
- Natural Tan Pebble Cork Surface
- Wood Frame Profile: 1 3/8" Wide () Overall Wood Frame Depth: 1 1/8"
- Natural Wood Stained Frame
- 6 Popular Wood Stain Frame Finishes
- Portrait and Landscape Sizes
  40" x 50" is the Outside Frame Dimension
- Ideal as a message board, notice board, announcement board
- Hanging Hardware on the frame back for wall or ceiling mount.
- Optional Fabric Covered Cork Colors
- Optional Pushpins: Clear and Multi-Colored
- 40"x50" Access Cork Boards Open Face Display Frame for INDOOR use