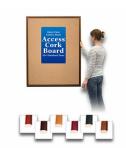

### 40 x 50 Access Cork Boardâ,,¢ Open Face Wood 353 Framed Bulletin Board

### Product Details

- Access Cork Boardsâ,,¢

- 40" x 50" Wooden Message Display Board Classic #353 Wood Frame Wooden Picture Frame Style with 3-Step Profile
- Natural Tan Pebble Cork Surface
- Wood Frame Profile: 1 3/8" Wide () Overall Wood Frame Depth: 1 1/8"
- Natural Wood Stained Frame
- 6 Popular Wood Stain Frame Finishes
- Portrait and Landscape Sizes
  40" x 50" is the Outside Frame Dimension
- Ideal as a message board, notice board, announcement board
- Hanging Hardware on the frame back for wall or ceiling mount.
- Optional Fabric Covered Cork Colors
- Optional Pushpins: Clear and Multi-Colored
- 40"x50" Access Cork Boards Open Face Display Frame for INDOOR use