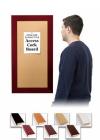

## Access Cork Boardâ,,¢ 22x48 Open Face BOLD WIDE WOOD Framed Cork Bulletin Board

#### Product Details

- 22x48 Access Cork Boardâ,,¢
- **Wood Framed Message Display Board**
- Open Face Corkboard

  Bold Wide-Wood Frame
- Wooden Picture Frame Style with Bold, Flat Face Profile
- 2 3/4" Wide Frame Profile
- Natural Tan Pebble Cork Surface
- 7 Popular Natural Wood Stain Frame Finishes
- Wood Frame Profile: 2 3/4" Wide
- Portrait and Landscape Sizes 22" x 48" refer to the Outside Frame Dimension
- Overall Frame Depth: 1"
- Ideal as a message board, notice board, announcement board
- Black PVC Backer is installed onto the backside of the frame to provide additional support to the bulletin board
- . Hanging Hardware on the frame back for wall or ceiling mount.
- Optional Fabric Covered Cork Colors
  Optional Pushpins: Clear and Multi-Colored
- Access Bulletin Boards, Open Face Display Frames for INDOOR use