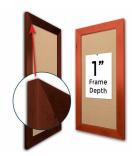

#### Product Details

- 22x48 Access Cork Boardâ,,¢
- **Wood Framed Message Display Board**
- Open Face Corkboard

  Bold Wide-Wood Frame
- Wooden Picture Frame Style with Bold, Flat Face Profile
- 2 3/4" Wide Frame Profile
- Natural Tan Pebble Cork Surface
- 7 Popular Natural Wood Stain Frame Finishes
- Wood Frame Profile: 2 3/4" Wide
- Portrait and Landscape Sizes 22" x 48" refer to the Outside Frame Dimension
- Overall Frame Depth: 1"
- Ideal as a message board, notice board, announcement board
- Black PVC Backer is installed onto the backside of the frame to provide additional support to the bulletin board
- . Hanging Hardware on the frame back for wall or ceiling mount.
- Optional Fabric Covered Cork Colors
  Optional Pushpins: Clear and Multi-Colored
- Access Bulletin Boards, Open Face Display Frames for INDOOR use