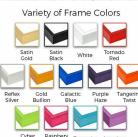

## Product Details

- **Colorful Framed Access Cork Boards**
- 40" x 50" Cork Board
- Open Face Colorful Metal Framed Cork Board Natural Tan Board
- Metal Frame Profile: 7/16" Wide ()
- Metal Picture Frame Style with Flat Top Face Profile
- Sleek Design Aluminum Frame
- 12+ Colorful Metal Frame Finishes
- Portrait and Landscape Sizes
- **40"x50"** is the Outside Frame Dimension Overall Frame Depth: **1** 5/16"
- Perfect for Business, Office or Home Use
- Optional: Colorful Fabric Covered Cork
- Hanging Hardware on the frame back for easy wall mounting
- Use push pins, tacks or map pins for posting materials
- Call for custom Cork Board Sizes, Frame Styles, Fabrics
- Access Cork Boards Open Face 40 x 50 Display for INDOOR use only

## Ordering Options

- Frame Orientation: Portrait or Landscape
- Fabric Covering over Cork Bulletin Board (see 20+ colors below)
- Hard Plastic Push Pins: Clear or Multi-Color pins (100 per box)

| Model           | Cork Board (Overall Frame Size) | Viewable Area     | Orientation           | Ship Wt. |
|-----------------|---------------------------------|-------------------|-----------------------|----------|
| OFCORKM117-4050 | 40" x 50"                       | 39 1/8" x 49 1/8" | Portrait or Landscape | 13 LBS   |