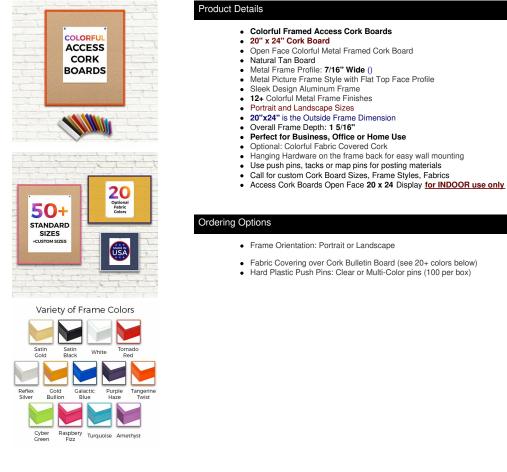

## Access Cork Boardâ,,¢ Open Face 20 x 24 Colorful Metal Framed Bulletin Boards

## FOR CURRENT PRICING, VISIT THE ID # LISTED ABOVE FREE SHIPPING

| Model           | Cork Board (Overall Frame Size) | Viewable Area     | Orientation           | Ship Wt. |
|-----------------|---------------------------------|-------------------|-----------------------|----------|
| OFCORKM117-2024 | 20" x 24"                       | 19 1/8" x 23 1/8" | Portrait or Landscape | 4 LBS    |