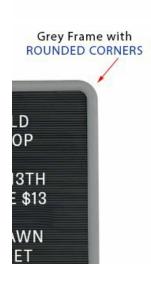

## Open Face Black Plastic Letter Board 18x24 Frame with Rounded Corners

## Product Details

- Value Line Open Face Plastic Letter Board and Frame
- 18x24 Framed Letter Board Display
- Overall Plastic Letter Board Frame Size: 18" Wide x 24" High Plastic Frame (11/4" WIDE) borders the letter board
- Overall Frame Depth: 1'
- Plastic letterboard with 1/4" grooves allows for easy letter and number insertion
   NO LETTERS ARE INCLUDED (PURCHASE SEPARATELY)
- Grey Plastic Frame with Rounded Radius Corners
  18x24 Open Face letter boards displays for INDOOR use